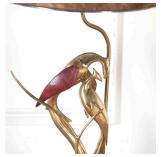

## Pair of Brass Bird Lamps **£900.00**

W: 36 cm (14 3/16") H: 77 cm (30 5/16") D: 36 cm (14 3/16")

Very decorative pair of 20th Century lamps in the form of exotic birds.

These brass lamps have red leather attached to give colour to the wings and base.

This is a vibrant and stylish pair that will provide a glamorous accent in any room.

Materials & Techniques: Brass
Condition: Excellent
Period: 20th Cent

30 Long Street, Tetbury Gloucestershire GL8 8AQ **T:** 01666 505 111