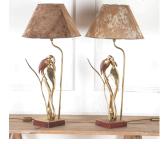

## Pair of Brass Bird Lamps **£900.00**

W: 36 cm (14 3/16") H: 77 cm (30 5/16") D: 36 cm (14 3/16")

Very decorative pair of 20th Century lamps in the form of exotic birds.

These brass lamps have red leather attached to give colour to the wings and base.

This is a vibrant and stylish pair that will provide a glamorous accent in any room.

Materials & Techniques: Brass
Condition: Excellent
Period: 20th Cent

30 Long Street, Tetbury Gloucestershire GL8 8AQ **T:** 01666 505 111