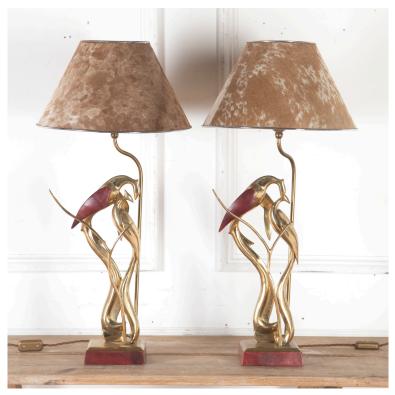

## Pair of Brass Bird Lamps **£900.00**

W: 36 cm (14 3/16") H: 77 cm (30 5/16") D: 36 cm (14 3/16")

Very decorative pair of 20th Century lamps in the form of exotic birds.

These brass lamps have red leather attached to give colour to the wings and base.

This is a vibrant and stylish pair that will provide a glamorous accent in any room.

Materials & Techniques: Brass
Condition: Excellent
Period: 20th Cent

30 Long Street, Tetbury Gloucestershire GL8 8AQ **T:** 01666 505 111