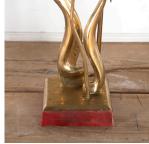

## Pair of Brass Bird Lamps **£900.00**

W: 36 cm (14 3/16") H: 77 cm (30 5/16") D: 36 cm (14 3/16")

Very decorative pair of 20th Century lamps in the form of exotic birds.

These brass lamps have red leather attached to give colour to the wings and base.

This is a vibrant and stylish pair that will provide a glamorous accent in any room.

Materials & Techniques: Brass
Condition: Excellent
Period: 20th Cent

30 Long Street, Tetbury Gloucestershire GL8 8AQ **T:** 01666 505 111