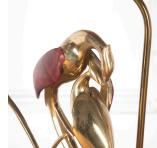

## Pair of Brass Bird Lamps **£900.00**

W: 36 cm (14 3/16") H: 77 cm (30 5/16") D: 36 cm (14 3/16")

Very decorative pair of 20th Century lamps in the form of exotic birds.

These brass lamps have red leather attached to give colour to the wings and base.

This is a vibrant and stylish pair that will provide a glamorous accent in any room.

Materials & Techniques: Brass
Condition: Excellent
Period: 20th Cent

30 Long Street, Tetbury Gloucestershire GL8 8AQ **T:** 01666 505 111