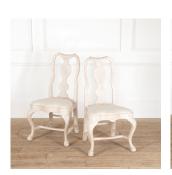

## Set of 12 Swedish Rococo Style Dining Chairs £9,800.00

W: 52 cm (20 1/2") H: 96.5 cm (38") D: 50 cm (19 11/16")

Set of 12 early 20th Century Swedish rococo style dining chairs. Circa 1920.

These attractive chairs revive the iconic Swedish chair design of the 18th Century. With fiddle-shaped backs pierced with curvaceous vertical splats.

The aprons feature a central carved shell motif, as typifies the rococo style.

Resting on pronounced cabriole legs terminating in ball-and-claw feet.

Recently repainted and with a neutral linen seat.

Materials & Techniques: 434
Condition: Excellent
Period: 20th Cent