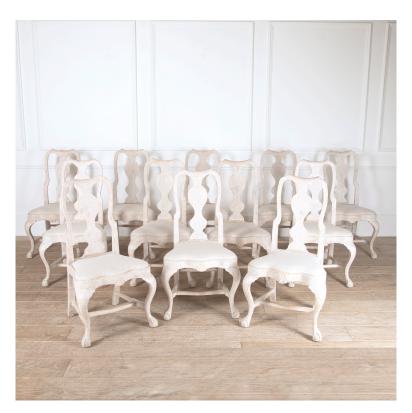

## Set of 12 Swedish Rococo Style Dining Chairs £9,800.00

W: 52 cm (20 1/2") H: 96.5 cm (38") D: 50 cm (19 11/16")

Set of 12 early 20th Century Swedish rococo style dining chairs. Circa 1920.

These attractive chairs revive the iconic Swedish chair design of the 18th Century. With fiddle-shaped backs pierced with curvaceous vertical splats.

The aprons feature a central carved shell motif, as typifies the rococo style.

Resting on pronounced cabriole legs terminating in ball-and-claw feet.

Recently repainted and with a neutral linen seat.

Materials & Techniques: 434
Condition: Excellent
Period: 20th Cent