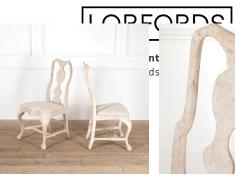

## Set of 12 Swedish Rococo Style Dining Chairs £9,800.00

W: 52 cm (20 1/2") H: 96.5 cm (38") D: 50 cm (19 11/16")

Set of 12 early 20th Century Swedish rococo style dining chairs. Circa 1920.

These attractive chairs revive the iconic Swedish chair design of the 18th Century. With fiddle-shaped backs pierced with curvaceous vertical splats.

The aprons feature a central carved shell motif, as typifies the rococo style.

Resting on pronounced cabriole legs terminating in ball-and-claw feet.

Recently repainted and with a neutral linen seat.

Materials & Techniques: 434
Condition: Excellent
Period: 20th Cent