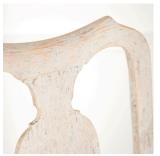

## Set of 12 Swedish Rococo Style Dining Chairs £9,800.00

W: 52 cm (20 1/2") H: 96.5 cm (38") D: 50 cm (19 11/16")

Set of 12 early 20th Century Swedish rococo style dining chairs. Circa 1920.

These attractive chairs revive the iconic Swedish chair design of the 18th Century. With fiddle-shaped backs pierced with curvaceous vertical splats.

The aprons feature a central carved shell motif, as typifies the rococo style.

Resting on pronounced cabriole legs terminating in ball-and-claw feet.

Recently repainted and with a neutral linen seat.

Materials & Techniques: 434
Condition: Excellent
Period: 20th Cent