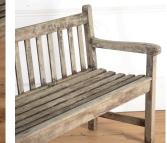

## English Wooden Garden Bench **£980.00**

| W: | 184 cm (72 7/16") |
|----|-------------------|
| H: | 84 cm (33 1/16")  |
| D: | 47 cm (18 1/2")   |

Standard and charming English garden bench.

This bench is comprised of wooden slats and has good long proportions.

This is a lovely useful country house piece.

| Materials & Techniques: | ['444']   |
|-------------------------|-----------|
| Condition:              | Good      |
| Period:                 | 20th Cent |