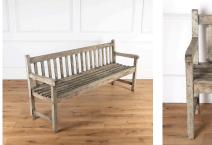

## English Wooden Garden Bench **£980.00**

| W: | 184 cm (72 7/16") |
|----|-------------------|
| H: | 84 cm (33 1/16")  |
| D: | 47 cm (18 1/2")   |

Standard and charming English garden bench.

This bench is comprised of wooden slats and has good long proportions.

This is a lovely useful country house piece.

| Materials & Techniques: | ['444']   |
|-------------------------|-----------|
| Condition:              | Good      |
| Period:                 | 20th Cent |