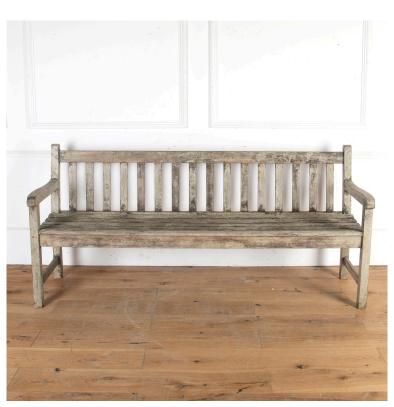

## English Wooden Garden Bench **£980.00**

| W: | 184 cm (72 7/16") |
|----|-------------------|
| H: | 84 cm (33 1/16")  |
| D: | 47 cm (18 1/2")   |

Standard and charming English garden bench.

This bench is comprised of wooden slats and has good long proportions.

This is a lovely useful country house piece.

| Materials & Techniques: | ['444']   |
|-------------------------|-----------|
| Condition:              | Good      |
| Period:                 | 20th Cent |