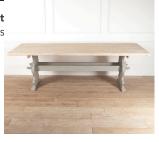

## 19th Century Long Swedish Oak Dining Table £6,500.00

W: 240 cm (94 1/2") H: 75 cm (29 1/2") D: 100 cm (39 3/8")

Swedish 19th Century long oak dining table, circa 1890.

This very attractive table features a large and wide lime washed oak top.

The top is supported on a grey painted double stretcher base with pretty carved trestle supports.

This charming table demonstrates the lasting appeal of Swedish 18th and 19th Century design.

This will make a wonderful feature in period and contemporary homes alike.