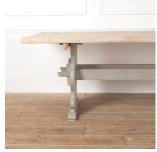

## 19th Century Long Swedish Oak Dining Table £6,500.00

W: 240 cm (94 1/2") H: 75 cm (29 1/2") D: 100 cm (39 3/8")

Swedish 19th Century long oak dining table, circa 1890.

This very attractive table features a large and wide lime washed oak top.

The top is supported on a grey painted double stretcher base with pretty carved trestle supports.

This charming table demonstrates the lasting appeal of Swedish 18th and 19th Century design.

This will make a wonderful feature in period and contemporary homes alike.