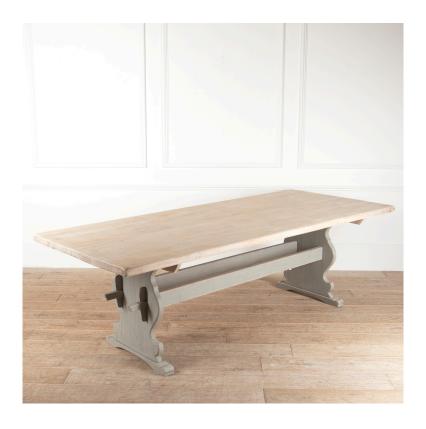

## 19th Century Long Swedish Oak Dining Table £6,500.00

W: 240 cm (94 1/2") H: 75 cm (29 1/2") D: 100 cm (39 3/8")

Swedish 19th Century long oak dining table, circa 1890.

This very attractive table features a large and wide lime washed oak top.

The top is supported on a grey painted double stretcher base with pretty carved trestle supports.

This charming table demonstrates the lasting appeal of Swedish 18th and 19th Century design.

This will make a wonderful feature in period and contemporary homes alike.