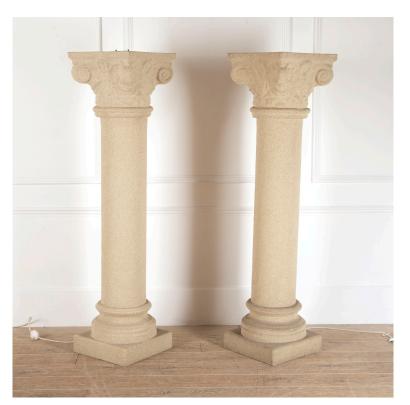

## Pair of Illuminated Column Lamps £1,600.00

| W: | 40 cm (15 3/4")    |
|----|--------------------|
| H: | 170 cm (66 15/16") |
| D: | 40 cm (15 3/4")    |

Wonderful and quirky pair of Italian neoclassical floor lamps, modelled as Corinthian columns. Circa 1970s.

Made from textured fibreglass, these eclectic lamps blend classicism and modernity.

| Materials & Techniques: | Fibreglass |
|-------------------------|------------|
| Condition:              | Excellent  |
| Period:                 | 20th Cent  |