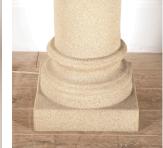

## Pair of Illuminated Column Lamps £1,600.00

| W: | 40 cm (15 3/4")    |
|----|--------------------|
| H: | 170 cm (66 15/16") |
| D: | 40 cm (15 3/4")    |

Wonderful and quirky pair of Italian neoclassical floor lamps, modelled as Corinthian columns. Circa 1970s.

Made from textured fibreglass, these eclectic lamps blend classicism and modernity.

| Materials & Techniques: | Fibreglass |
|-------------------------|------------|
| Condition:              | Excellent  |
| Period:                 | 20th Cent  |