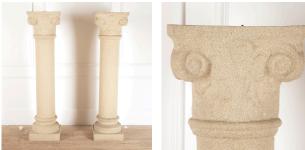

## Pair of Illuminated Column Lamps £1,600.00

| W: | 40 cm (15 3/4")    |
|----|--------------------|
| H: | 170 cm (66 15/16") |
| D: | 40 cm (15 3/4")    |

Wonderful and quirky pair of Italian neoclassical floor lamps, modelled as Corinthian columns. Circa 1970s.

Made from textured fibreglass, these eclectic lamps blend classicism and modernity.

| Materials & Techniques: | Fibreglass |
|-------------------------|------------|
| Condition:              | Excellent  |
| Period:                 | 20th Cent  |