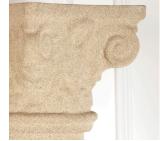

## Pair of Illuminated Column Lamps £1,600.00

| W: | 40 cm (15 3/4")    |
|----|--------------------|
| H: | 170 cm (66 15/16") |
| D: | 40 cm (15 3/4")    |

Wonderful and quirky pair of Italian neoclassical floor lamps, modelled as Corinthian columns. Circa 1970s.

Made from textured fibreglass, these eclectic lamps blend classicism and modernity.

| Materials & Techniques: | Fibreglass |
|-------------------------|------------|
| Condition:              | Excellent  |
| Period:                 | 20th Cent  |