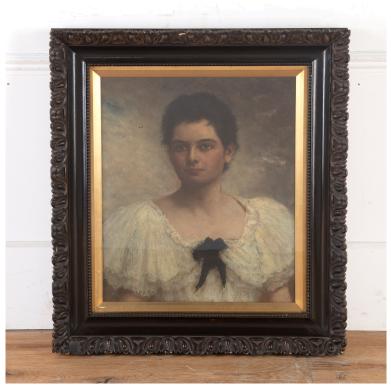

## Portrait of an Edwardian Lady £1,495.00

W: 74 cm (29 1/8") H: 86 cm (33 7/8") D: 7 cm (2 3/4")

Edwardian oil painting of a lady, indistinctly signed and dated to 1903.

This attractive painting is presented in a deeply carved dark wood frame with a gilded inner border.

There is one small hole to the canvas and a few blemishes to the frame, but they don't detract from the overall impact of this painting.

Materials & Techniques: Oil
Condition: Fair
Period: 20th Cent

Gloucestershire GL8 8AQ T: 01666 505 111