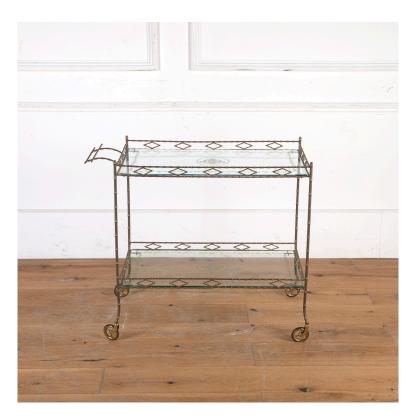

## 1930s French Faux Bamboo Drinks Trolley £1,500.00

W: 83 cm (32 11/16") H: 70 cm (27 9/16") D: 41 cm (16 1/8")

Beautiful and elegant French 1930s faux bamboo brass drinks trolley, with decorative detailing.

This drinks trolley has lovely subtle colour and wonderful decorative detailing throughout the framework.

The two glass trays are original and skilfully etched with floral details. This trolley retains its original wheels, in good condition, and has some signs of age-related wear.

This is a particularly unusual model and is a lovely striking piece.

Materials & Techniques: Brass
Condition: Excellent
Period: 20th Cent