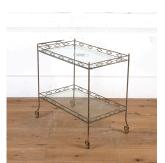

## 1930s French Faux Bamboo Drinks Trolley £1,500.00

W: 83 cm (32 11/16") H: 70 cm (27 9/16") D: 41 cm (16 1/8")

Beautiful and elegant French 1930s faux bamboo brass drinks trolley, with decorative detailing.

This drinks trolley has lovely subtle colour and wonderful decorative detailing throughout the framework.

The two glass trays are original and skilfully etched with floral details. This trolley retains its original wheels, in good condition, and has some signs of age-related wear.

This is a particularly unusual model and is a lovely striking piece.

Materials & Techniques: Brass
Condition: Excellent
Period: 20th Cent