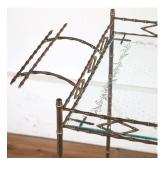

## 1930s French Faux Bamboo Drinks Trolley £1,500.00

W: 83 cm (32 11/16") H: 70 cm (27 9/16") D: 41 cm (16 1/8")

Beautiful and elegant French 1930s faux bamboo brass drinks trolley, with decorative detailing.

This drinks trolley has lovely subtle colour and wonderful decorative detailing throughout the framework.

The two glass trays are original and skilfully etched with floral details. This trolley retains its original wheels, in good condition, and has some signs of age-related wear.

This is a particularly unusual model and is a lovely striking piece.

Materials & Techniques: Brass
Condition: Excellent
Period: 20th Cent