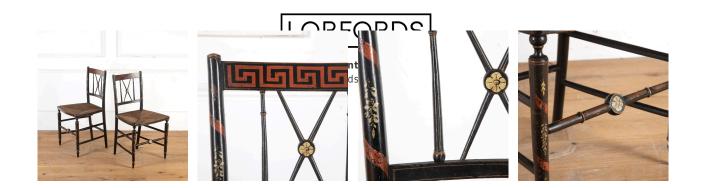

## Pair of 19th Century Rush Seat Painted Chairs £1,400.00

W: 45 cm (17 3/4") H: 83 cm (32 11/16") D: 41 cm (16 1/8")

Beautiful pair of 19th Century hand-painted chairs with rush seats.

These attractive chairs are decorated with classical Greek key designs and embellished with floral detailing on the legs and spindles.

In good vintage condition, with their charming original paint and rush seats.

These chairs have wonderful character and are very unique. They have some signs of age-related wear but very sturdy.

Materials & Techniques: Oak
Condition: Excellent
Period: 19th Cent