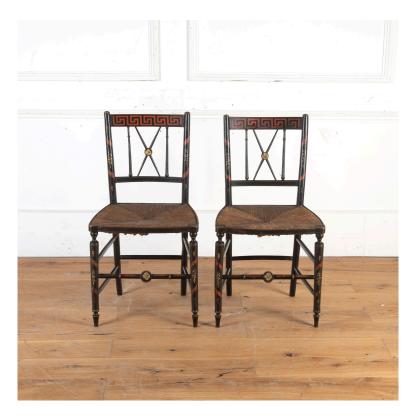

## Pair of 19th Century Rush Seat Painted Chairs £1,400.00

W: 45 cm (17 3/4") H: 83 cm (32 11/16") D: 41 cm (16 1/8")

Beautiful pair of 19th Century hand-painted chairs with rush seats.

These attractive chairs are decorated with classical Greek key designs and embellished with floral detailing on the legs and spindles.

In good vintage condition, with their charming original paint and rush seats.

These chairs have wonderful character and are very unique. They have some signs of age-related wear but very sturdy.

Materials & Techniques: Oak
Condition: Excellent
Period: 19th Cent