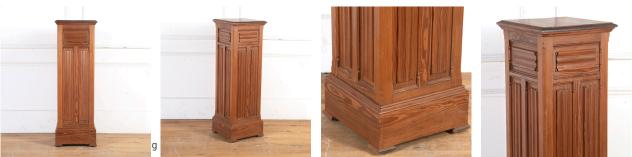

## 19th Century Pitched Pine Linen Fold Pedestal £795.00

W: 30 cm (11 13/16") H: 120 cm (47 1/4") D: 30 cm (11 13/16")

Wonderful late 19th Century pitched pine pedestal. Circa 1890.

This pedestal is of fine quality and very decorative. It has a smart rectilinear form and rests on a plinth base. With lovely strong and rich colour.

Great piece for supporting a lamp or another display piece.

Materials & Techniques: Pitch Pine Condition: Excellent Period: 19th Cent

Gloucestershire GL8 8AQ

**T:** 01666 505 111

Babdown Airfield, Gloucestershire GL8 8YL