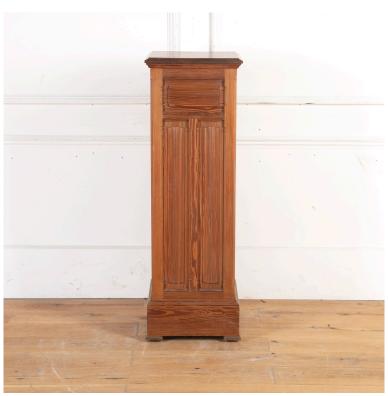

## 19th Century Pitched Pine Linen Fold Pedestal £795.00

W: 30 cm (11 13/16") H: 120 cm (47 1/4") D: 30 cm (11 13/16")

Wonderful late 19th Century pitched pine pedestal. Circa 1890.

This pedestal is of fine quality and very decorative. It has a smart rectilinear form and rests on a plinth base. With lovely strong and rich colour.

Great piece for supporting a lamp or another display piece.

Materials & Techniques: Pitch Pine Condition: Excellent Period: 19th Cent

Gloucestershire GL8 8AQ

**T:** 01666 505 111

Babdown Airfield, Gloucestershire GL8 8YL