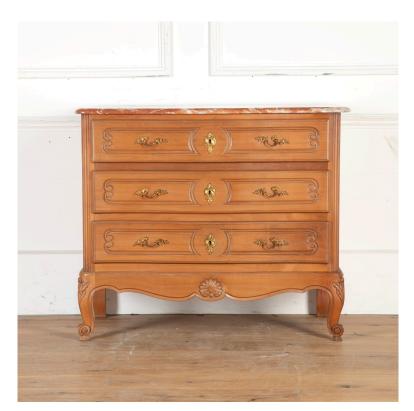

## Small French Cherrywood Commode **£1,095.00**

| W: | 95 cm (37 3/8") |
|----|-----------------|
| H: | 81 cm (31 7/8") |
| D: | 52 cm (20 1/2") |

Pretty early 20th Century cherrywood commode, with a marble top. French, circa 1930s.

This lovely commode offers three drawers and retains its original handles and key escutcheons. It has elegant small proportions.

With decorative carving to the apron and attractive moulded panels to the drawers. Resting on short cabriole legs with scroll details.

Lovely classic commode which will be a beautiful feature in any room.

| Materials & Techniques: | Cherry Wood |
|-------------------------|-------------|
| Condition:              | Good        |
| Period:                 | 21st Cent   |