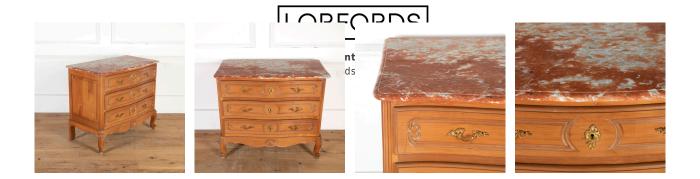

## Small French Cherrywood Commode **£1,095.00**

| W: | 95 cm (37 3/8") |
|----|-----------------|
| H: | 81 cm (31 7/8") |
| D: | 52 cm (20 1/2") |

Pretty early 20th Century cherrywood commode, with a marble top. French, circa 1930s.

This lovely commode offers three drawers and retains its original handles and key escutcheons. It has elegant small proportions.

With decorative carving to the apron and attractive moulded panels to the drawers. Resting on short cabriole legs with scroll details.

Lovely classic commode which will be a beautiful feature in any room.

| Materials & Techniques: | Cherry Wood |
|-------------------------|-------------|
| Condition:              | Good        |
| Period:                 | 21st Cent   |