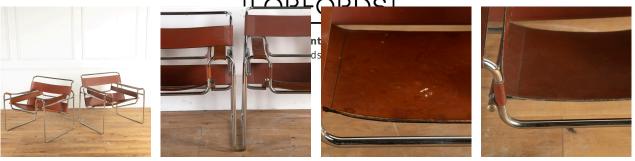

## Pair of Bauhaus Chrome and Leather Armchairs **£1,580.00**

| W: | 76 cm (29 15/16") |
|----|-------------------|
| H: | 78 cm (30 11/16") |
| D: | 66 cm (26")       |

Very stylish pair of Bauhaus chrome and leather armchair.

These chairs are of low and wide proportions, with simple leather panels for seats and backrests which are supported on a chromed tubular frame.

This pair is in the style of Marcel Breuer's iconic Model B3 armchair, which was an innovative take on the club chair.

Comfortable and effortlessly cool, this pair will be a fantastic addition to any interior.

Materials & Techniques: Condition: Leather Good

30 Long Street, Tetbury Gloucestershire GL8 8AQ **T:** 01666 505 111