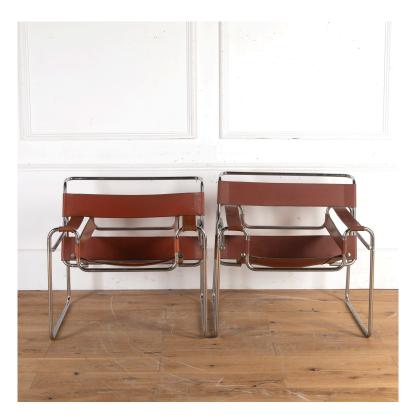

## Pair of Bauhaus Chrome and Leather Armchairs **£1,580.00**

| W: | 76 cm (29 15/16") |
|----|-------------------|
| H: | 78 cm (30 11/16") |
| D: | 66 cm (26")       |

Very stylish pair of Bauhaus chrome and leather armchair.

These chairs are of low and wide proportions, with simple leather panels for seats and backrests which are supported on a chromed tubular frame.

This pair is in the style of Marcel Breuer's iconic Model B3 armchair, which was an innovative take on the club chair.

Comfortable and effortlessly cool, this pair will be a fantastic addition to any interior.

Materials & Techniques: Condition: Leather Good

30 Long Street, Tetbury Gloucestershire GL8 8AQ **T:** 01666 505 111