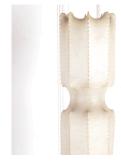

## French Parchment Hall Light £1,250.00

W: 31 cm (12 3/16") H: 161 cm (63 3/8") D: 31 cm (12 3/16")

Unusual and stylish French 20th Century parchment hall light.

With lovely textured details to the edge of each fold. This light rests on a circular white marble base.

This light will blend into a range of interiors and make for a striking and atmospheric feature.

Materials & Techniques: Parchment
Condition: Excellent
Period: 20th Cent

Hangar One & Hangar Two Babdown Airfield, Gloucestershire GL8 8YL **T:** 01666 503970/502199