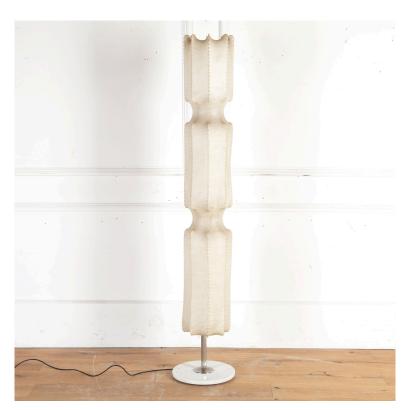

## French Parchment Hall Light £1,250.00

W: 31 cm (12 3/16") H: 161 cm (63 3/8") D: 31 cm (12 3/16")

Unusual and stylish French 20th Century parchment hall light.

With lovely textured details to the edge of each fold. This light rests on a circular white marble base.

This light will blend into a range of interiors and make for a striking and atmospheric feature.

Materials & Techniques: Parchment
Condition: Excellent
Period: 20th Cent

Hangar One & Hangar Two Babdown Airfield, Gloucestershire GL8 8YL **T:** 01666 503970/502199