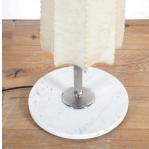

## French Parchment Hall Light £1,250.00

W: 31 cm (12 3/16") H: 161 cm (63 3/8") D: 31 cm (12 3/16")

Unusual and stylish French 20th Century parchment hall light.

With lovely textured details to the edge of each fold. This light rests on a circular white marble base.

This light will blend into a range of interiors and make for a striking and atmospheric feature.

Materials & Techniques: Parchment
Condition: Excellent
Period: 20th Cent

Hangar One & Hangar Two Babdown Airfield, Gloucestershire GL8 8YL **T:** 01666 503970/502199