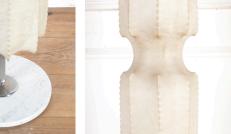

## French Parchment Hall Light £1,250.00

W: 31 cm (12 3/16") H: 161 cm (63 3/8") D: 31 cm (12 3/16")

Unusual and stylish French 20th Century parchment hall light.

With lovely textured details to the edge of each fold. This light rests on a circular white marble base.

This light will blend into a range of interiors and make for a striking and atmospheric feature.

Materials & Techniques: Parchment
Condition: Excellent
Period: 20th Cent

Hangar One & Hangar Two Babdown Airfield, Gloucestershire GL8 8YL **T:** 01666 503970/502199