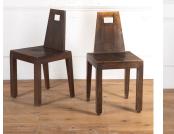

These chairs are handmade with a lovely simple construction throughout and a wonderful patina to the oak. They feature narrow broadening backs with substantial seats and are supported on thick square legs. This is an unusual and striking set which is a great option for rustic dining furniture. Circa 1910.