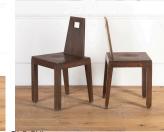

These chairs are handmade with a lovely simple construction throughout and a wonderful patina to the oak. They feature narrow broadening backs with substantial seats and are supported on thick square legs. This is an unusual and striking set which is a great option for rustic dining furniture. Circa 1910.