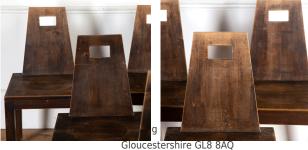

These chairs are handmade with a lovely simple construction throughout and a wonderful patina to the oak. They feature narrow broadening backs with substantial seats and are supported on thick square legs. This is an unusual and striking set which is a great option for rustic dining furniture. Circa 1910.