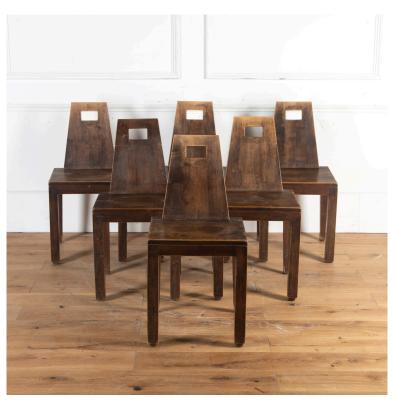

## Set of Six English Oak Dining Chairs **£5,780.00**

| W: | 40 cm (15 3/4")   |
|----|-------------------|
| H: | 83 cm (32 11/16") |
| D: | 40 cm (15 3/4")   |

Set of six 20th Century English oak dining chairs.

These chairs are handmade with a lovely simple construction throughout and a wonderful patina to the oak. They feature narrow broadening backs with substantial seats and are supported on thick square legs. This is an unusual and striking set which is a great option for rustic dining furniture. Circa 1910.