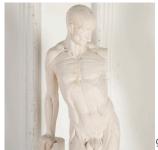

## Sectional Plaster Cast of a Flayed Man £595.00

W: 17 cm (6 11/16") H: 65 cm (25 9/16") D: 17 cm (6 11/16")

20th Century sectional plaster cast sculpture of a flayed figure, or L'Ecorché, after Jean Antoine Houdon.

Houdon was a master of human anatomy and his L' Ecorché is one of his most famous works.

This is an excellent plaster version, with great detail and attention paid to the figure's physicality.

Materials & Techniques: ['239']
Condition: Good
Period: 20th Cent