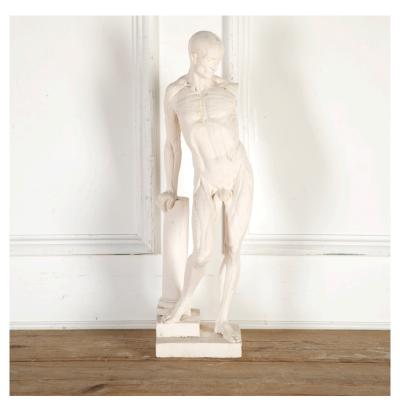

## Sectional Plaster Cast of a Flayed Man £595.00

W: 17 cm (6 11/16") H: 65 cm (25 9/16") D: 17 cm (6 11/16")

20th Century sectional plaster cast sculpture of a flayed figure, or L'Ecorché, after Jean Antoine Houdon.

Houdon was a master of human anatomy and his L' Ecorché is one of his most famous works.

This is an excellent plaster version, with great detail and attention paid to the figure's physicality.

Materials & Techniques: ['239']
Condition: Good
Period: 20th Cent