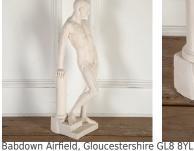

## Sectional Plaster Cast of a Flayed Man £595.00

W: 17 cm (6 11/16") H: 65 cm (25 9/16") D: 17 cm (6 11/16")

20th Century sectional plaster cast sculpture of a flayed figure, or L'Ecorché, after Jean Antoine Houdon.

Houdon was a master of human anatomy and his L' Ecorché is one of his most famous works.

This is an excellent plaster version, with great detail and attention paid to the figure's physicality.

Materials & Techniques: ['239']
Condition: Good
Period: 20th Cent