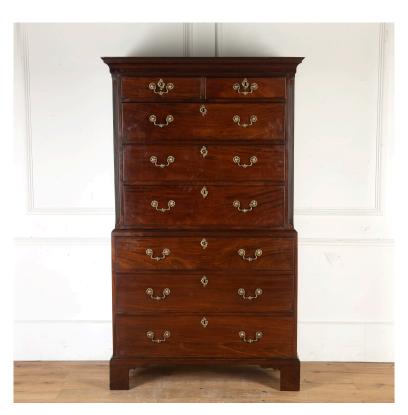

## Georgian Mahogany Chest on Chest £2,200.00

W: 101.5 cm (39 15/16") H: 181.5 cm (71 7/16") D: 48.5 cm (19 1/16")

Fine 18th Century Georgian mahogany chest on chest.

This piece is very classic and beautiful, constructed in fine quality mahogany with excellent proportions.

This chest on chest offers plentiful storage. The top section offers two short drawers and three longer graduated ones below. The bottom section has a further three graduated drawers.

With wonderful moulded edges and oak drawer linings. The whole is raised on carved bracket feet.

Featuring very decorative original brass handles with floral motifs and escutcheons.

This chest on chest is in superb original condition and will make a fantastic statement in a living room or bedroom.