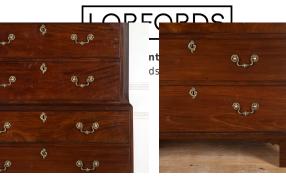

This chest on chest offers plentiful storage. The top section offers two short drawers and three longer graduated ones below. The bottom section has a further three graduated drawers.

With wonderful moulded edges and oak drawer linings. The whole is raised on carved bracket feet.

Featuring very decorative original brass handles with floral motifs and escutcheons.

This chest on chest is in superb original condition and will make a fantastic statement in a living room or bedroom.