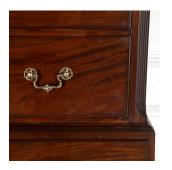

Featuring very decorative original brass handles with floral motifs and escutcheons.

This chest on chest is in superb original condition and will make a fantastic statement in a living room or bedroom.