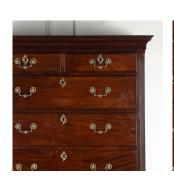

Featuring very decorative original brass handles with floral motifs and escutcheons.

This chest on chest is in superb original condition and will make a fantastic statement in a living room or bedroom.