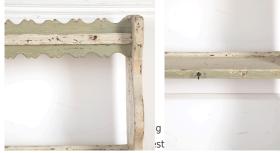

## Painted Wall Rack **£540.00**

| W: | 79 cm (31 1/8")    |
|----|--------------------|
| H: | 72.5 cm (28 9/16") |
| D: | 22 cm (8 11/16")   |

Lovely early 20th Century Northern European wall rack.

This rack offers three shelves with pretty scalloped decoration to the top and bottom, accentuated by old sage and white paint.

With delightful old hooks.

Charming and rustic piece that would look brilliant in a kitchen or hallway.

| Materials & Techniques: | 484  |
|-------------------------|------|
| Condition:              | Good |