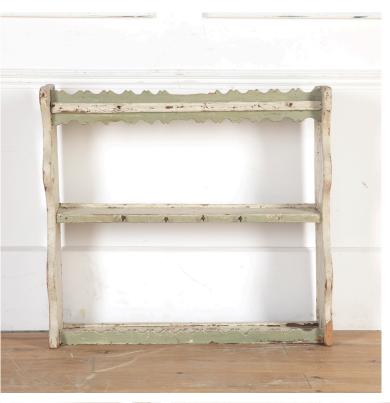

## Painted Wall Rack **£540.00**

| W: | 79 cm (31 1/8")    |
|----|--------------------|
| H: | 72.5 cm (28 9/16") |
| D: | 22 cm (8 11/16")   |

Lovely early 20th Century Northern European wall rack.

This rack offers three shelves with pretty scalloped decoration to the top and bottom, accentuated by old sage and white paint.

With delightful old hooks.

Charming and rustic piece that would look brilliant in a kitchen or hallway.

| Materials & Techniques: | 484  |
|-------------------------|------|
| Condition:              | Good |