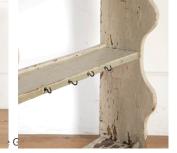

## Painted Wall Rack **£540.00**

| W: | 79 cm (31 1/8")    |
|----|--------------------|
| H: | 72.5 cm (28 9/16") |
| D: | 22 cm (8 11/16")   |

Lovely early 20th Century Northern European wall rack.

This rack offers three shelves with pretty scalloped decoration to the top and bottom, accentuated by old sage and white paint.

With delightful old hooks.

Charming and rustic piece that would look brilliant in a kitchen or hallway.

| Materials & Techniques: | 484  |
|-------------------------|------|
| Condition:              | Good |