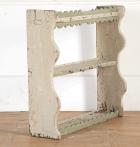

## Painted Wall Rack **£540.00**

| W: | 79 cm (31 1/8")    |
|----|--------------------|
| H: | 72.5 cm (28 9/16") |
| D: | 22 cm (8 11/16")   |

Lovely early 20th Century Northern European wall rack.

This rack offers three shelves with pretty scalloped decoration to the top and bottom, accentuated by old sage and white paint.

With delightful old hooks.

Charming and rustic piece that would look brilliant in a kitchen or hallway.

| Materials & Techniques: | 484  |
|-------------------------|------|
| Condition:              | Good |