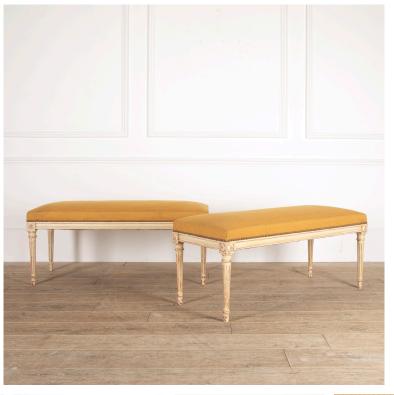

## Pair of French Stools **£850.00**

| W: | 110 cm (43 5/16") |
|----|-------------------|
| H: | 45 cm (17 3/4")   |
| D: | 45 cm (17 3/4")   |

Elegant pair of French stools.

Of good scale, these would make wonderful window seats. They have refined rectilinear form with carved roundels to the square sections above reeded and tapering column legs.

Easy to reupholster or recover in a fabric of your choice.

| Materials & Techniques: | Beech     |
|-------------------------|-----------|
| Condition:              | Fair      |
| Period:                 | 20th Cent |