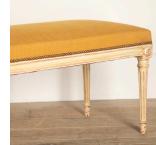

## Pair of French Stools **£850.00**

| W: | 110 cm (43 5/16") |
|----|-------------------|
| H: | 45 cm (17 3/4")   |
| D: | 45 cm (17 3/4")   |

Elegant pair of French stools.

Of good scale, these would make wonderful window seats. They have refined rectilinear form with carved roundels to the square sections above reeded and tapering column legs.

Easy to reupholster or recover in a fabric of your choice.

| Materials & Techniques: | Beech     |
|-------------------------|-----------|
| Condition:              | Fair      |
| Period:                 | 20th Cent |