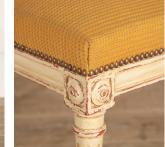

## Pair of French Stools **£850.00**

| W: | 110 cm (43 5/16") |
|----|-------------------|
| H: | 45 cm (17 3/4")   |
| D: | 45 cm (17 3/4")   |

Elegant pair of French stools.

Of good scale, these would make wonderful window seats. They have refined rectilinear form with carved roundels to the square sections above reeded and tapering column legs.

Easy to reupholster or recover in a fabric of your choice.

| Materials & Techniques: | Beech     |
|-------------------------|-----------|
| Condition:              | Fair      |
| Period:                 | 20th Cent |