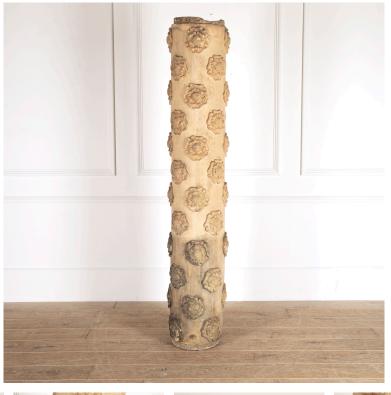

## Very Large Terracotta Chimney Pot **£1,550.00**

| W: | 33 cm (13")       |
|----|-------------------|
| H: | 192 cm (75 9/16") |
| D: | 33 cm (13")       |

The most wonderful and highly decorative terracotta chimney pot, attributed to Doulton.

Decorated with Tudor roses, this chimney pot is in very condition.

| Materials & Techniques: | Terracotta |
|-------------------------|------------|
| Condition:              | Good       |
| Period:                 | 19th Cent  |