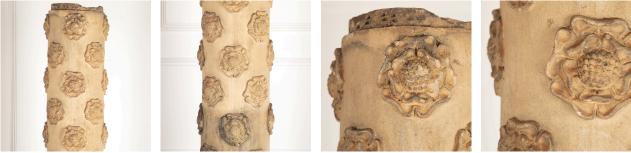

Decorated with Tudor roses, this chimney pot is in very condition.

| Materials & Techniques: | Terracotta |
|-------------------------|------------|
| Condition:              | Good       |
| Period:                 | 19th Cent  |