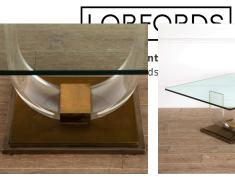

## Belgo Chrom Coffee Table £1,200.00

W: 90 cm (35 7/16") H: 90 cm (35 7/16") D: 43 cm (16 15/16")

Very stylish Belgian coffee table, made by the manufacturer Belgochrom circa 1970.

This striking table comprises a thick square glass top which is held up by a u-shaped lucite support column.

Supported on a patinated brass stepped plinth base.

This coffee table brings together a variety of materials and techniques with excellent results, and it will make a stunning centrepiece in any interior.