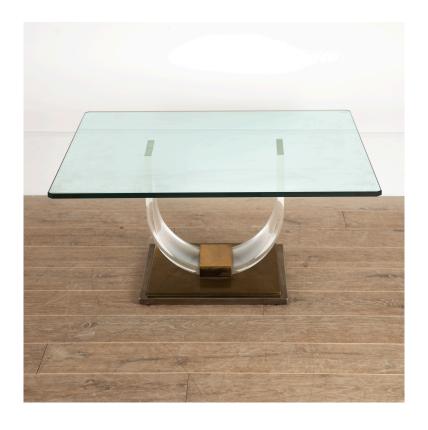

## Belgo Chrom Coffee Table £1,200.00

W: 90 cm (35 7/16") H: 90 cm (35 7/16") D: 43 cm (16 15/16")

Very stylish Belgian coffee table, made by the manufacturer Belgochrom circa 1970.

This striking table comprises a thick square glass top which is held up by a u-shaped lucite support column.

Supported on a patinated brass stepped plinth base.

This coffee table brings together a variety of materials and techniques with excellent results, and it will make a stunning centrepiece in any interior.