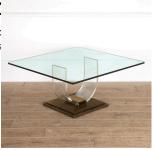

## Belgo Chrom Coffee Table £1,200.00

W: 90 cm (35 7/16") H: 90 cm (35 7/16") D: 43 cm (16 15/16")

Very stylish Belgian coffee table, made by the manufacturer Belgochrom circa 1970.

This striking table comprises a thick square glass top which is held up by a u-shaped lucite support column.

Supported on a patinated brass stepped plinth base.

This coffee table brings together a variety of materials and techniques with excellent results, and it will make a stunning centrepiece in any interior.