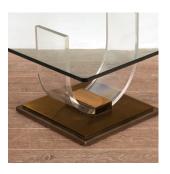

## Belgo Chrom Coffee Table £1,200.00

W: 90 cm (35 7/16") H: 90 cm (35 7/16") D: 43 cm (16 15/16")

Very stylish Belgian coffee table, made by the manufacturer Belgochrom circa 1970.

This striking table comprises a thick square glass top which is held up by a u-shaped lucite support column.

Supported on a patinated brass stepped plinth base.

This coffee table brings together a variety of materials and techniques with excellent results, and it will make a stunning centrepiece in any interior.