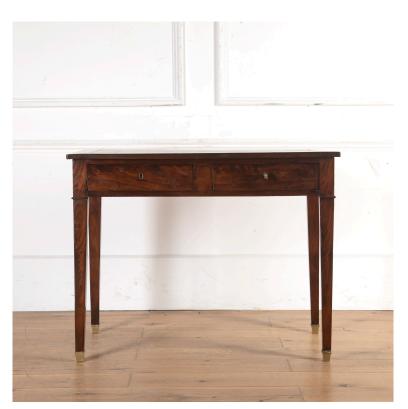

## Directoire Bureau Plat **£2,500.00**

| W: | 96 cm (37 13/16") |
|----|-------------------|
| H: | 75 cm (29 1/2")   |
| D: | 53 cm (20 7/8")   |

Late 18th Century French mahogany bureau plat.

This elegant Directoire bureau plat has lovely small proportions.

It retains its original inset leather writing surface, faded with age. It offers two drawers as well as pull-out slides to either side.

Supported on square tapering legs terminating in brass sabots.

A very smart piece that would make a wonderful desk for the home office or library.

Materials & Techniques: Mahogany Condition: Good

30 Long Street, Tetbury Gloucestershire GL8 8AQ **T:** 01666 505 111 Hangar One & Hangar Two Babdown Airfield, Gloucestershire GL8 8YL **T:** 01666 503970/502199