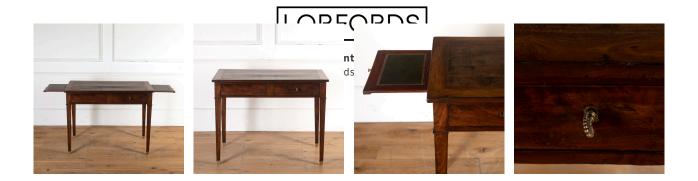

## Directoire Bureau Plat **£2,500.00**

| W: | 96 cm (37 13/16") |
|----|-------------------|
| H: | 75 cm (29 1/2")   |
| D: | 53 cm (20 7/8")   |

Late 18th Century French mahogany bureau plat.

This elegant Directoire bureau plat has lovely small proportions.

It retains its original inset leather writing surface, faded with age. It offers two drawers as well as pull-out slides to either side.

Supported on square tapering legs terminating in brass sabots.

A very smart piece that would make a wonderful desk for the home office or library.

Materials & Techniques: Mahogany Condition: Good

30 Long Street, Tetbury Gloucestershire GL8 8AQ **T:** 01666 505 111 Hangar One & Hangar Two Babdown Airfield, Gloucestershire GL8 8YL **T:** 01666 503970/502199