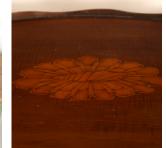

## Edwardian Inlaid Drinks Tray **£395.00**

| W: | 70 cm (27 9/16") |
|----|------------------|
| H: | 3 cm (1 3/16")   |
| D: | 6 cm (2 3/8")    |

Pretty Edwardian inlaid drinks tray.

Of oval form, with brass carrying handles and a central inlaid seashell motif.