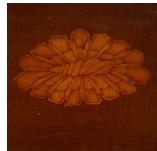

## Edwardian Inlaid Drinks Tray **£395.00**

| W: | 70 cm (27 9/16") |
|----|------------------|
| H: | 3 cm (1 3/16")   |
| D: | 6 cm (2 3/8")    |

Pretty Edwardian inlaid drinks tray.

Of oval form, with brass carrying handles and a central inlaid seashell motif.