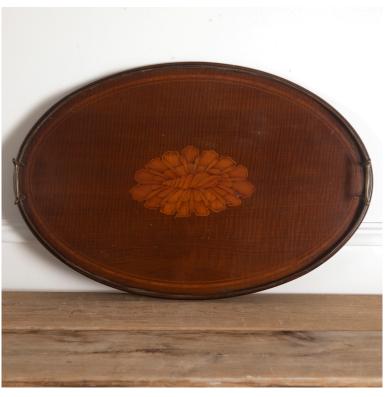

## Edwardian Inlaid Drinks Tray **£395.00**

| W: | 70 cm (27 9/16") |
|----|------------------|
| H: | 3 cm (1 3/16")   |
| D: | 6 cm (2 3/8")    |

Pretty Edwardian inlaid drinks tray.

Of oval form, with brass carrying handles and a central inlaid seashell motif.

Great for carrying drinks or as a coffee table tray.

| Materials & Techniques: | Wood      |
|-------------------------|-----------|
| Condition:              | Good      |
| Period:                 | 19th Cent |