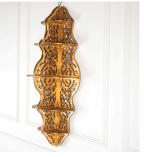

## Pair of Victorian Giltwood Corner Shelves **£650.00**

| W: | 26 cm (10 1/4")  |
|----|------------------|
| H: | 114 cm (44 7/8") |
| D: | 26 cm (10 1/4")  |

Very decorative and unusual pair of Victorian corner shelves.

Comprised of very elegant shaped and pierced giltwood backplates, with small gilded shelves.

One set of shelves has slight damage.

| Materials & Techniques: | Giltwood  |
|-------------------------|-----------|
| Condition:              | Fair      |
| Period:                 | 19th Cent |