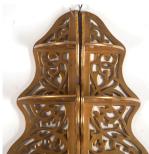

## Pair of Victorian Giltwood Corner Shelves **£650.00**

| W: | 26 cm (10 1/4")  |
|----|------------------|
| H: | 114 cm (44 7/8") |
| D: | 26 cm (10 1/4")  |

Very decorative and unusual pair of Victorian corner shelves.

Comprised of very elegant shaped and pierced giltwood backplates, with small gilded shelves.

One set of shelves has slight damage.

| Materials & Techniques: | Giltwood  |
|-------------------------|-----------|
| Condition:              | Fair      |
| Period:                 | 19th Cent |