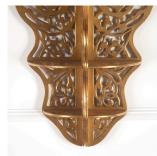

## Pair of Victorian Giltwood Corner Shelves **£650.00**

| W: | 26 cm (10 1/4")  |
|----|------------------|
| H: | 114 cm (44 7/8") |
| D: | 26 cm (10 1/4")  |

Very decorative and unusual pair of Victorian corner shelves.

Comprised of very elegant shaped and pierced giltwood backplates, with small gilded shelves.

One set of shelves has slight damage.

| Materials & Techniques: | Giltwood  |
|-------------------------|-----------|
| Condition:              | Fair      |
| Period:                 | 19th Cent |