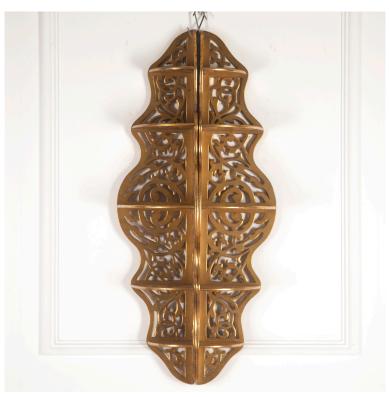

## Pair of Victorian Giltwood Corner Shelves **£650.00**

| W: | 26 cm (10 1/4")  |
|----|------------------|
| H: | 114 cm (44 7/8") |
| D: | 26 cm (10 1/4")  |

Very decorative and unusual pair of Victorian corner shelves.

Comprised of very elegant shaped and pierced giltwood backplates, with small gilded shelves.

One set of shelves has slight damage.

| Materials & Techniques: | Giltwood  |
|-------------------------|-----------|
| Condition:              | Fair      |
| Period:                 | 19th Cent |