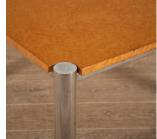

## Maple and Chrome Coffee Table **£450.00**

| W: | 75 cm (29 1/2") |
|----|-----------------|
| H: | 40 cm (15 3/4") |
| D: | 75 cm (29 1/2") |

Mid Century maple wood and chrome coffee table.

This elegant is comprised of a square maple top, supported with substantial chrome column supports.