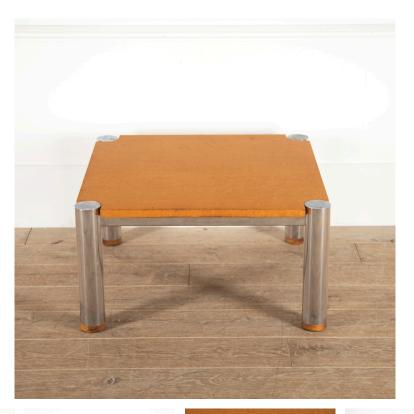

## Maple and Chrome Coffee Table **£450.00**

| W: | 75 cm (29 1/2") |
|----|-----------------|
| H: | 40 cm (15 3/4") |
| D: | 75 cm (29 1/2") |

Mid Century maple wood and chrome coffee table.

This elegant is comprised of a square maple top, supported with substantial chrome column supports.

In a worn condition, but still very beautiful.

| Materials & Techniques: | Maple     |
|-------------------------|-----------|
| Condition:              | Fair      |
| Period:                 | 20th Cent |