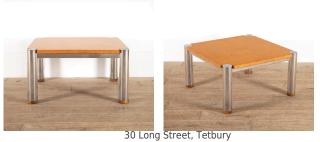

## Maple and Chrome Coffee Table **£450.00**

| W: | 75 cm (29 1/2") |
|----|-----------------|
| H: | 40 cm (15 3/4") |
| D: | 75 cm (29 1/2") |

Mid Century maple wood and chrome coffee table.

This elegant is comprised of a square maple top, supported with substantial chrome column supports.

In a worn condition, but still very beautiful.

| Materials & Techniques: | Maple     |
|-------------------------|-----------|
| Condition:              | Fair      |
| Period:                 | 20th Cent |