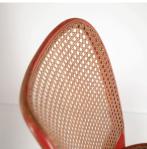

## Original Hoffman 811F Thonet Chair £650.00

W: 45 cm (17 3/4") H: 78 cm (30 11/16") D: 50 cm (19 11/16")

Rare original red Thonet Prague 811F chair.

This stylish chair was designed by Josef Hoffman for Thonet in the 1920s. With a handwoven rattan seat and backrest and a bentwood frame, painted red.

In need of restoration, as it is in its original worn condition and the seat is damaged.

Materials & Techniques: ['130']

Condition: For restoration Period: 20th Cent

Gloucestershire GL8 8AQ

T: 01666 505 111