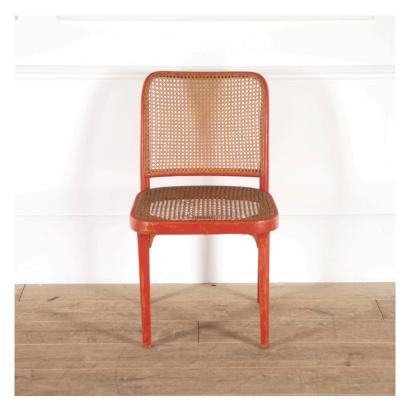

## Original Hoffman 811F Thonet Chair £650.00

W: 45 cm (17 3/4") H: 78 cm (30 11/16") D: 50 cm (19 11/16")

Rare original red Thonet Prague 811F chair.

This stylish chair was designed by Josef Hoffman for Thonet in the 1920s. With a handwoven rattan seat and backrest and a bentwood frame, painted red.

In need of restoration, as it is in its original worn condition and the seat is damaged.

Materials & Techniques: ['130']

Condition: For restoration Period: 20th Cent

Gloucestershire GL8 8AQ

T: 01666 505 111