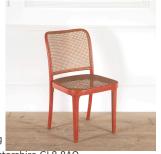

## Original Hoffman 811F Thonet Chair £650.00

W: 45 cm (17 3/4") H: 78 cm (30 11/16") D: 50 cm (19 11/16")

Rare original red Thonet Prague 811F chair.

This stylish chair was designed by Josef Hoffman for Thonet in the 1920s. With a handwoven rattan seat and backrest and a bentwood frame, painted red.

In need of restoration, as it is in its original worn condition and the seat is damaged.

Materials & Techniques: ['130']

Condition: For restoration Period: 20th Cent

Gloucestershire GL8 8AQ

T: 01666 505 111