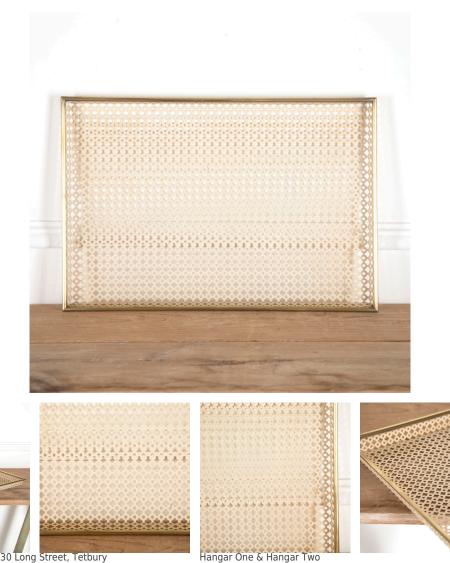

## Large Mathieu Matégot Perforated Tray £540.00

| W: | 53 cm (20 7/8")  |
|----|------------------|
| H: | 3 cm (1 3/16")   |
| D: | 36 cm (14 3/16") |

Unusually large French 1950s tray, by Mathieu Matégot.

This tray consists of Matégot's iconic perforated metal design, with a brass trim.

In fantastic condition with its original cream paint.

| Materials & Techniques: | Brass,Metalwork,Paint |
|-------------------------|-----------------------|
| Condition:              | Excellent             |
| Period:                 | 20th Cent             |