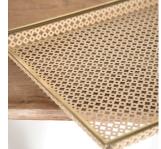

## Large Mathieu Matégot Perforated Tray £540.00

| W: | 53 cm (20 7/8")  |
|----|------------------|
| H: | 3 cm (1 3/16")   |
| D: | 36 cm (14 3/16") |

Unusually large French 1950s tray, by Mathieu Matégot.

This tray consists of Matégot's iconic perforated metal design, with a brass trim.

In fantastic condition with its original cream paint.

| Materials & Techniques: | Brass,Metalwork,Paint |
|-------------------------|-----------------------|
| Condition:              | Excellent             |
| Period:                 | 20th Cent             |