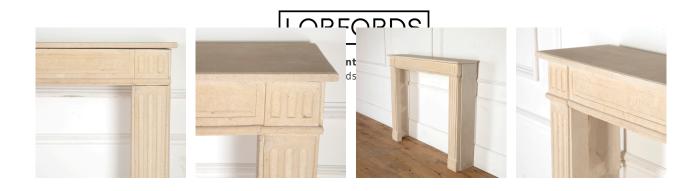

## Parisian Louis XVI Limestone Fireplace £4,800.00

W: 136 cm (53 9/16") H: 113 cm (44 1/2") D: 266 cm (104 3/4")

Parisian limestone fireplace, dated to 1794.

This fireplace has a neoclassical architectural form.

The panelled frieze is supported on reeded pilasters which are headed by fluted capitals and rest on plinth bases.

This fine fireplace relies on its simplicity of design for its elegance and it would make a wonderful feature in any interior.

Internal dimensions - H:99cm, W: 103.5cm, D: 24cm.

Please note that this item is not suitable for approval delivery.

Materials & Techniques: Limestone Condition: Good