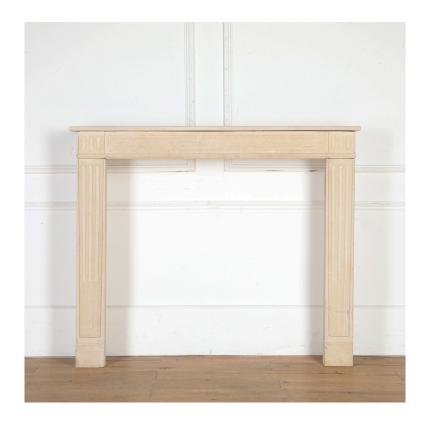

## Parisian Louis XVI Limestone Fireplace £4,800.00

W: 136 cm (53 9/16") H: 113 cm (44 1/2") D: 266 cm (104 3/4")

Parisian limestone fireplace, dated to 1794.

This fireplace has a neoclassical architectural form.

The panelled frieze is supported on reeded pilasters which are headed by fluted capitals and rest on plinth bases.

This fine fireplace relies on its simplicity of design for its elegance and it would make a wonderful feature in any interior.

Internal dimensions - H:99cm, W: 103.5cm, D: 24cm.

Please note that this item is not suitable for approval delivery.

Materials & Techniques: Limestone Condition: Good