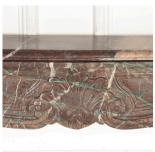

This beautiful fireplace has stunning veining and colour to the marble.

With subtly protruding jambs and reeding to the column tops, whilst the shaped frieze has a central carved plume motif.

Internal Dimensions: