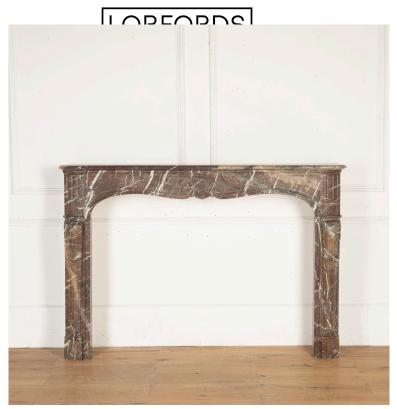

## Louis XV Marble Fireplace £7,000.00

| W: | 160 cm (63")       |
|----|--------------------|
| H: | 109 cm (42 15/16") |
| D: | 26 cm (10 1/4")    |

Mid 18th Century Louis XV fireplace, carved from Ribbon Campan marble from the Pyrenees.

This beautiful fireplace has stunning veining and colour to the marble.

With subtly protruding jambs and reeding to the column tops, whilst the shaped frieze has a central carved plume motif.

Internal Dimensions:

H -98cm

W - 120cm

D -25cm

Please note that this item is not suitable for approval delivery.

Materials & Techniques: Marble Condition: Good