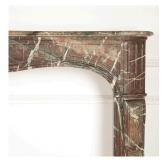

This beautiful fireplace has stunning veining and colour to the marble.

With subtly protruding jambs and reeding to the column tops, whilst the shaped frieze has a central carved plume motif.

Internal Dimensions: