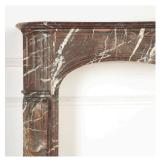

## Louis XV Marble Fireplace £7,000.00

| W: | 160 cm (63")       |
|----|--------------------|
| H: | 109 cm (42 15/16") |
| D: | 26 cm (10 1/4")    |

Mid 18th Century Louis XV fireplace, carved from Ribbon Campan marble from the Pyrenees.

This beautiful fireplace has stunning veining and colour to the marble.

With subtly protruding jambs and reeding to the column tops, whilst the shaped frieze has a central carved plume motif.

Internal Dimensions: