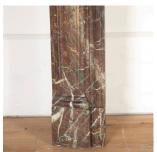

This beautiful fireplace has stunning veining and colour to the marble.

With subtly protruding jambs and reeding to the column tops, whilst the shaped frieze has a central carved plume motif.

Internal Dimensions: