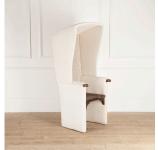

## English 19th Century Porters Chair £2,200.00

W: 64 cm (25 3/16") H: 148 cm (58 1/4") D: 70 cm (27 9/16")

Wonderfully eccentric English 19th Century porter's chair.

Consisting of a shallow dished and stained pine seat and arms.

This chair has been sensitively re-holstered in a selection of antique linens and sacking.

Materials & Techniques: Linen,Pine
Condition: Excellent
Period: 19th Cent

30 Long Street, Tetbury Gloucestershire GL8 8AQ T: 01666 505 111