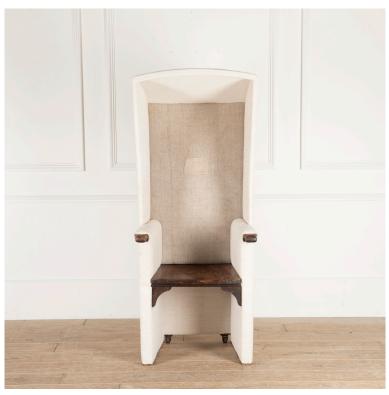

## English 19th Century Porters Chair £2,200.00

W: 64 cm (25 3/16") H: 148 cm (58 1/4") D: 70 cm (27 9/16")

Wonderfully eccentric English 19th Century porter's chair.

Consisting of a shallow dished and stained pine seat and arms.

This chair has been sensitively re-holstered in a selection of antique linens and sacking.

Materials & Techniques: Linen,Pine
Condition: Excellent
Period: 19th Cent

30 Long Street, Tetbury Gloucestershire GL8 8AQ T: 01666 505 111