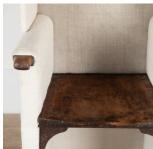

## English 19th Century Porters Chair £2,200.00

W: 64 cm (25 3/16") H: 148 cm (58 1/4") D: 70 cm (27 9/16")

Wonderfully eccentric English 19th Century porter's chair.

Consisting of a shallow dished and stained pine seat and arms.

This chair has been sensitively re-holstered in a selection of antique linens and sacking.

Materials & Techniques: Linen,Pine
Condition: Excellent
Period: 19th Cent

30 Long Street, Tetbury Gloucestershire GL8 8AQ T: 01666 505 111