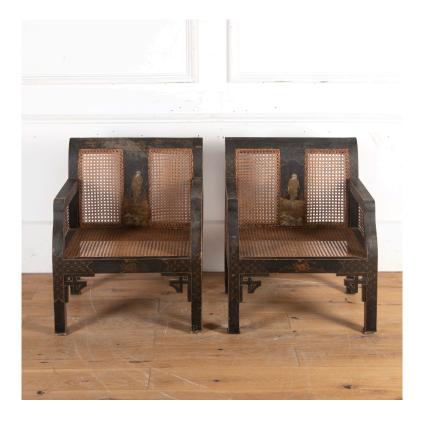

## Pair of 19th Century Ebonised and Wicker Armchairs £2,380.00

W: 50 cm (19 11/16") H: 70 cm (27 9/16") D: 59 cm (23 1/4")

Pair of 19th Century ebonised wicker armchairs, with chinoiserie decoration.

Of low slung form, these chairs have caned seats and enclosed sides, with two caned panels to the back of each and a central wooden back splat.

The back splats feature chinoiserie painted decoration of an oriental figure, with further decoration adorning the rest of the frames.

Materials & Techniques: Ebonised, Wicker

Condition: Excellent Period: 19th Cent