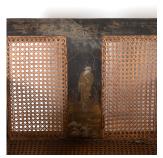

The back splats feature chinoiserie painted decoration of an oriental figure, with further decoration adorning the rest of the frames.

Materials & Techniques: Ebonised, Wicker

Condition: Excellent Period: 19th Cent