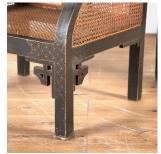

## Pair of 19th Century Ebonised and Wicker Armchairs £2,380.00

W: 50 cm (19 11/16") H: 70 cm (27 9/16") D: 59 cm (23 1/4")

Pair of 19th Century ebonised wicker armchairs, with chinoiserie decoration.

Of low slung form, these chairs have caned seats and enclosed sides, with two caned panels to the back of each and a central wooden back splat.

The back splats feature chinoiserie painted decoration of an oriental figure, with further decoration adorning the rest of the frames.

Materials & Techniques: Ebonised, Wicker

Condition: Excellent Period: 19th Cent