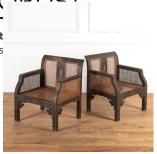

## Pair of 19th Century Ebonised and Wicker Armchairs £2,380.00

W: 50 cm (19 11/16") H: 70 cm (27 9/16") D: 59 cm (23 1/4")

Pair of 19th Century ebonised wicker armchairs, with chinoiserie decoration.

Of low slung form, these chairs have caned seats and enclosed sides, with two caned panels to the back of each and a central wooden back splat.