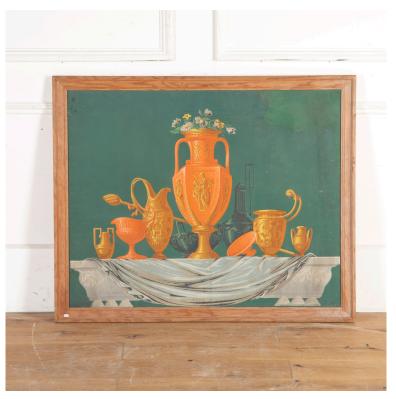

## Gouache Neoclassical Still Life **£950.00**

| W: | 106 cm (41 3/4") |
|----|------------------|
| H: | 86 cm (33 7/8")  |
| D: | 0 cm             |

Very beautiful 19th Century gouache painting of a neoclassical still life.

This still life portrays detailed urns and other vessels in gold against a warm blue background.

| Materials & Techniques: |  |
|-------------------------|--|
| Condition:              |  |
| Period:                 |  |