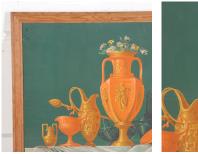

This still life portrays detailed urns and other vessels in gold against a warm blue background.

| Materials & Techniques: |  |
|-------------------------|--|
| Condition:              |  |
| Period:                 |  |