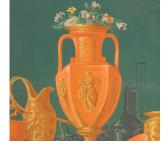

This still life portrays detailed urns and other vessels in gold against a warm blue background.

| Materials & Techniques: |  |
|-------------------------|--|
| Condition:              |  |
| Period:                 |  |