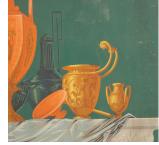

## Gouache Neoclassical Still Life **£950.00**

| W: | 106 cm (41 3/4") |
|----|------------------|
| H: | 86 cm (33 7/8")  |
| D: | 0 cm             |

Very beautiful 19th Century gouache painting of a neoclassical still life.

This still life portrays detailed urns and other vessels in gold against a warm blue background.

| Materials & Techniques: |  |
|-------------------------|--|
| Condition:              |  |
| Period:                 |  |