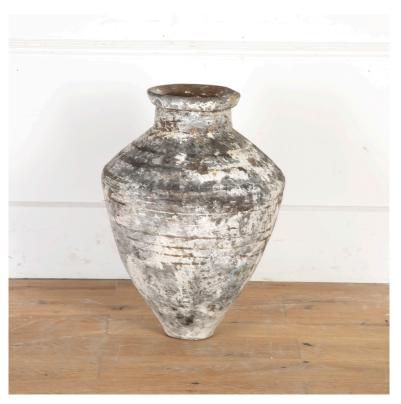

## 18th Century Turkish Terracotta Pot **£780.00**

| W: | 50 cm (19 11/16") |
|----|-------------------|
| H: | 71 cm (27 15/16") |
| D: | 50 cm (19 11/16") |

Large 18th Century Turkish terracotta pot.

This decorative pot has a wonderful shape, with an old coating of white paint which has worn beautifully.