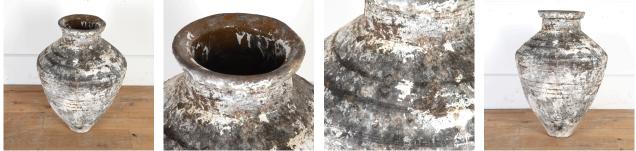

## 18th Century Turkish Terracotta Pot **£780.00**

| W: | 50 cm (19 11/16") |
|----|-------------------|
| H: | 71 cm (27 15/16") |
| D: | 50 cm (19 11/16") |

Large 18th Century Turkish terracotta pot.

This decorative pot has a wonderful shape, with an old coating of white paint which has worn beautifully.