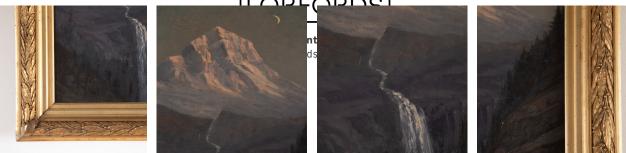

## Oil on Canvas of Mountain Scene **£850.00**

| W: | 62 cm (24 7/16") |
|----|------------------|
| H: | 72 cm (28 3/8")  |
| D: | 6 cm (2 3/8")    |

Late 19th Century oil on canvas of a mountain scene at night. Believed to be French.

This wonderfully moody and atmospheric painting is presented in a fine carved gilt frame.

This will make a lovely decorative accent in any space in the home.

Materials & Techniques: Condition: Period: Oil on Canvas Good 19th Cent