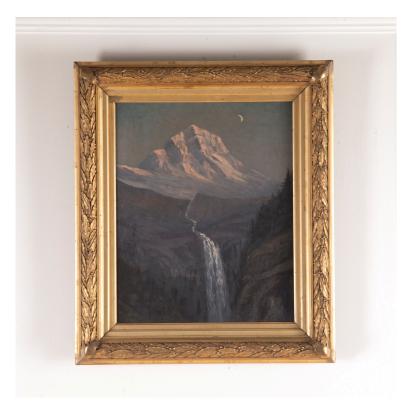

## Oil on Canvas of Mountain Scene **£850.00**

| W: | 62 cm (24 7/16") |
|----|------------------|
| H: | 72 cm (28 3/8")  |
| D: | 6 cm (2 3/8")    |

Late 19th Century oil on canvas of a mountain scene at night. Believed to be French.

This wonderfully moody and atmospheric painting is presented in a fine carved gilt frame.

This will make a lovely decorative accent in any space in the home.

Materials & Techniques: Condition: Period: Oil on Canvas Good 19th Cent