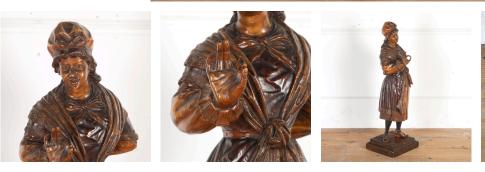

## Dutch Tulipwood Figure of a Milkmaid £5,780.00

| W: | 28 cm (12")      |
|----|------------------|
| H: | 90 cm (35 7/16") |
| D: | 25 cm (9 13/16") |

Finely carved Dutch tulipwood figure of a milkmaid.

This figure exhibits incredible attention to detail and the wood has a lovely aged colour.

| Materials & Techniques: | Tulipwood |
|-------------------------|-----------|
| Condition:              | Excellent |
| Period:                 | 19th Cent |