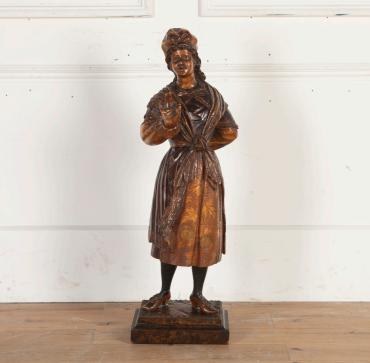

## Dutch Tulipwood Figure of a Milkmaid £5,780.00

| W: | 28 cm (12")      |
|----|------------------|
| H: | 90 cm (35 7/16") |
| D: | 25 cm (9 13/16") |

Finely carved Dutch tulipwood figure of a milkmaid.

This figure exhibits incredible attention to detail and the wood has a lovely aged colour.

| Materials & Techniques: | Tulipwood |
|-------------------------|-----------|
| Condition:              | Excellent |
| Period:                 | 19th Cent |