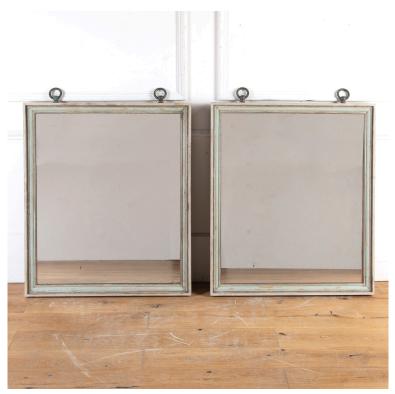

## Pair of French Painted Mirrors £2,800.00

W: 78 cm (30 11/16") H: 92 cm (36 1/4") D: 6 cm (2 3/8")

Pair of French provincial painted mirrors.

These simple yet charming mirrors retain their original mercury plates and brass hanging rings.

With their elegant rectilinear form and subtle painted decoration, this pair will be a wonderful addition to any interior.

Materials & Techniques: Brass, Paint, Wood

Condition: Good Period: 19th Cent

Gloucestershire GL8 8AQ **T:** 01666 505 111