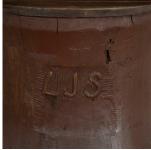

## Swedish 19th Century 'Kubb' Chair £1,650.00

W: 55 cm (21 5/8") H: 105 cm (41 5/16") D: 55 cm (21 5/8")

Wonderful mid 19th Century Swedish Kubb chair.

This chair is carved from a single trunk section of the tree. It retains original paint and bears the initials 'LJS' carved into the front of the chair.