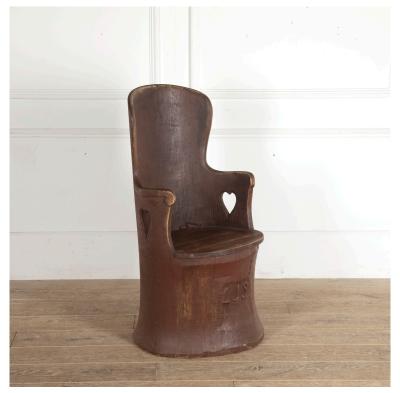

## Swedish 19th Century 'Kubb' Chair £1,650.00

W: 55 cm (21 5/8") H: 105 cm (41 5/16") D: 55 cm (21 5/8")

Wonderful mid 19th Century Swedish Kubb chair.

This chair is carved from a single trunk section of the tree. It retains original paint and bears the initials 'LJS' carved into the front of the chair.

With a shaped back and rounded base, this chair features charming carved details including pierced hearts to the sides and naive scrolling details to the arms.

This chair will bring a unique and personal touch to any interior.