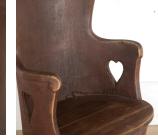

With a shaped back and rounded base, this chair features charming carved details including pierced hearts to the sides and naive scrolling details to the arms.

This chair will bring a unique and personal touch to any interior.