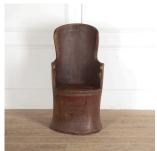

## Swedish 19th Century 'Kubb' Chair £1,650.00

W: 55 cm (21 5/8") H: 105 cm (41 5/16") D: 55 cm (21 5/8")

Wonderful mid 19th Century Swedish Kubb chair.

This chair is carved from a single trunk section of the tree. It retains original paint and bears the initials 'LJS' carved into the front of the chair.

With a shaped back and rounded base, this chair features charming carved details including pierced hearts to the sides and naive scrolling details to the arms.

This chair will bring a unique and personal touch to any interior.