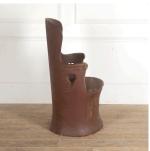

## Swedish 19th Century 'Kubb' Chair £1,650.00

W: 55 cm (21 5/8") H: 105 cm (41 5/16") D: 55 cm (21 5/8")

Wonderful mid 19th Century Swedish Kubb chair.

This chair is carved from a single trunk section of the tree. It retains original paint and bears the initials 'LJS' carved into the front of the chair.

With a shaped back and rounded base, this chair features charming carved details including pierced hearts to the sides and naive scrolling details to the arms.

This chair will bring a unique and personal touch to any interior.