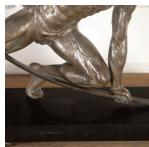

## Art Deco Spelter Figure of "The Bender" **£1,495.00**

| W: | 73 cm (28 3/4") |
|----|-----------------|
| H: | 53 cm (20 7/8") |
| D: | 18 cm (7 1/16") |

Very impressive Art Deco spelter figure of 'The Bender,' by Jean de Roncourt. Circa 1920.

This wonderfully dynamic sculpture is mounted on a Belgian slate base.

De Roncourt, a French sculptor, is one of the most famous Art Deco artists and The Bender is widely considered his best work.

| Materials & Techniques: | Spelter   |
|-------------------------|-----------|
| Condition:              | Good      |
| Period:                 | 20th Cent |