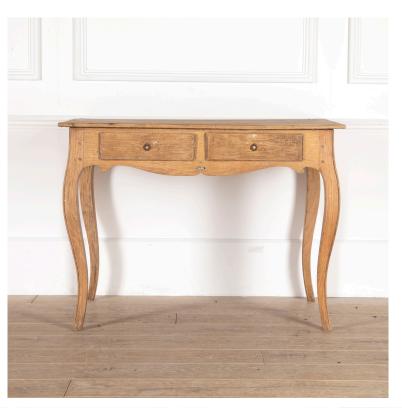

## 18th Century Swedish Desk **£3,200.00**

| W: | 1.1 cm (0 7/16")  |
|----|-------------------|
| H: | 76 cm (29 15/16") |
| D: | 65 cm (25 9/16")  |

Very elegant 19th Century Swedish desk.

With a decorative shaped frieze, including a pierced heart, which offers two drawers.

Resting on wonderfully shapely cabriole legs. Retaining its superb original patina.

| Materials & Techniques: | Wood                  |
|-------------------------|-----------------------|
| Condition:              | Good                  |
| Period:                 | 18th Cent and Earlier |