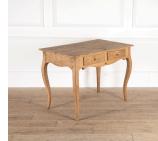

## 18th Century Swedish Desk **£3,200.00**

| W: | 1.1 cm (0 7/16")  |
|----|-------------------|
| H: | 76 cm (29 15/16") |
| D: | 65 cm (25 9/16")  |

Very elegant 19th Century Swedish desk.

With a decorative shaped frieze, including a pierced heart, which offers two drawers.

Resting on wonderfully shapely cabriole legs. Retaining its superb original patina.

| Materials & Techniques: | Wood                  |
|-------------------------|-----------------------|
| Condition:              | Good                  |
| Period:                 | 18th Cent and Earlier |