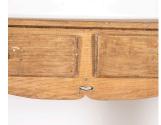

## 18th Century Swedish Desk **£3,200.00**

| W: | 1.1 cm (0 7/16")  |
|----|-------------------|
| H: | 76 cm (29 15/16") |
| D: | 65 cm (25 9/16")  |

Very elegant 19th Century Swedish desk.

With a decorative shaped frieze, including a pierced heart, which offers two drawers.