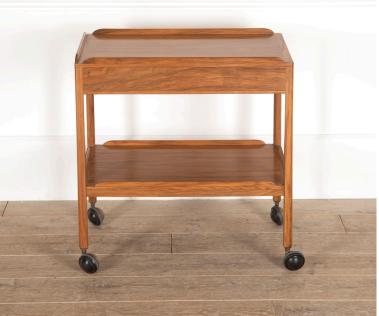

## Cotswold School Walnut Drinks Trolley **£650.00**

| W: | 67 cm (26 3/8")  |
|----|------------------|
| H: | 69 cm (27 3/16") |
| D: | 46 cm (18 1/8")  |

Walnut drinks trolley by the Cotswold School of Arts & Crafts.

This smart drinks trolley offers two tiers as well as an oak-lined drawer to the frieze. With a pull handle.

Exhibiting fine craftsmanship, this trolley is sure to elevate your home entertaining.

| Materials & Techniques: | Walnut    |
|-------------------------|-----------|
| Condition:              | Good      |
| Period:                 | 20th Cent |
|                         |           |