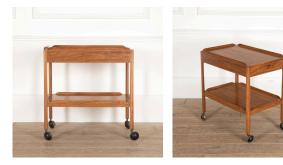

## Cotswold School Walnut Drinks Trolley **£650.00**

| W: | 67 cm (26 3/8")  |
|----|------------------|
| H: | 69 cm (27 3/16") |
| D: | 46 cm (18 1/8")  |

Walnut drinks trolley by the Cotswold School of Arts & Crafts.

This smart drinks trolley offers two tiers as well as an oak-lined drawer to the frieze. With a pull handle.

Exhibiting fine craftsmanship, this trolley is sure to elevate your home entertaining.

| Materials & Techniques: | Walnut    |
|-------------------------|-----------|
| Condition:              | Good      |
| Period:                 | 20th Cent |
|                         |           |