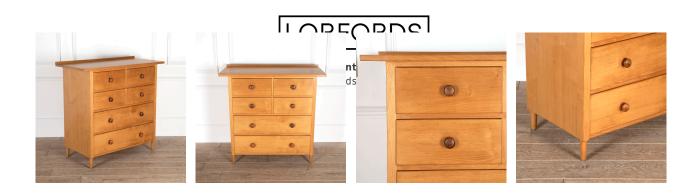

## Arts & Crafts Ash Chest of Drawers **£1,000.00**

W: 110 cm (43 5/16") H: 100 cm (39 3/8") D: 53 cm (20 7/8")

English ash chest of drawers by the Cotswold School of Arts & Crafts. Circa 1960s.

This chest of drawers is of simple and understated form, but excellent quality. The overhanging top sits above two sets of two short drawers with two long drawers below.

In excellent quality and condition, with black walnut handles.

---