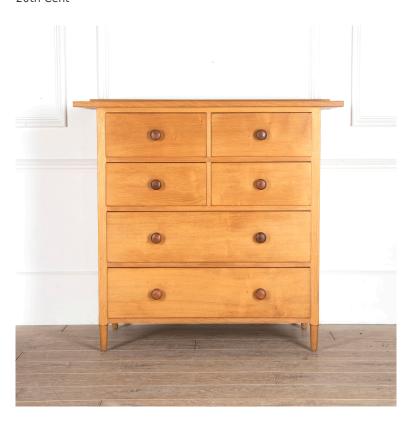

## Arts & Crafts Ash Chest of Drawers **£1,000.00**

W: 110 cm (43 5/16") H: 100 cm (39 3/8") D: 53 cm (20 7/8")

English ash chest of drawers by the Cotswold School of Arts & Crafts. Circa 1960s.

This chest of drawers is of simple and understated form, but excellent quality. The overhanging top sits above two sets of two short drawers with two long drawers below.

In excellent quality and condition, with black walnut handles.

---