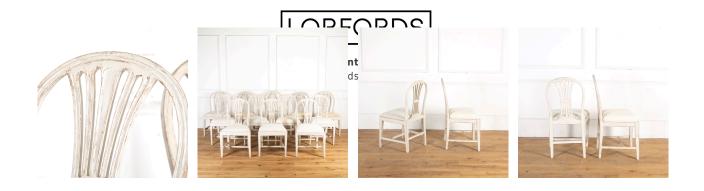

## Set of 12 Gustavian Dining Chairs **£9,750.00**

| W: | 48 cm (18 7/8")   |
|----|-------------------|
| H: | 91 cm (35 13/16") |
| D: | 51 cm (20 1/16")  |

Wonderful harlequin set of 12 early 19th Century Gustavian dining chairs. Circa 1800-1810.

These chairs have very minimal differences between them and all have been later painted white.

They feature shaped hoop backs with charming wheatsheaf pierced splats.

Resting on elegant square tapering legs and sturdy H-stretchers.

This collection of chairs demonstrates the neoclassical beauty of the Gustavian era, which has timeless appeal today for traditional and contemporary interiors alike.

| Materials & Techniques: | Pine      |
|-------------------------|-----------|
| Condition:              | Good      |
| Period:                 | 19th Cent |