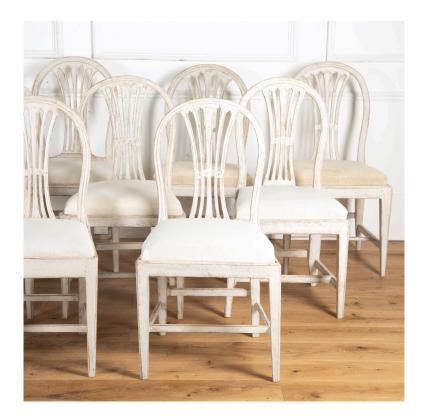

## Set of 12 Gustavian Dining Chairs **£9,750.00**

| W: | 48 cm (18 7/8")   |
|----|-------------------|
| H: | 91 cm (35 13/16") |
| D: | 51 cm (20 1/16")  |

Wonderful harlequin set of 12 early 19th Century Gustavian dining chairs. Circa 1800-1810.

These chairs have very minimal differences between them and all have been later painted white.

They feature shaped hoop backs with charming wheatsheaf pierced splats.

Resting on elegant square tapering legs and sturdy H-stretchers.

This collection of chairs demonstrates the neoclassical beauty of the Gustavian era, which has timeless appeal today for traditional and contemporary interiors alike.

| Materials & Techniques: | Pine      |
|-------------------------|-----------|
| Condition:              | Good      |
| Period:                 | 19th Cent |