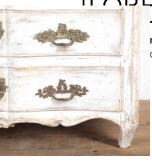

## Early 18th Century French Commode **£3,800.00**

| W: | 112 cm (44 1/16") |
|----|-------------------|
| H: | 83 cm (32 11/16") |
| D: | 62 cm (24 7/16")  |

Handsome French Louis XV period commode.

This classic and striking commode has a serpentine front and panelled sides. It offers three long drawers, all with their original pretty handles and escutcheons.

Later painted in a distressed white, this commode has wonderful proportions and detail. It will bring great character to any interior.

| Materials & Techniques: | Paint                 |
|-------------------------|-----------------------|
| Condition:              | Good                  |
| Period:                 | 18th Cent and Earlier |