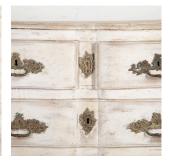

## Early 18th Century French Commode **£3,800.00**

| W: | 112 cm (44 1/16") |
|----|-------------------|
| H: | 83 cm (32 11/16") |
| D: | 62 cm (24 7/16")  |

Handsome French Louis XV period commode.

This classic and striking commode has a serpentine front and panelled sides. It offers three long drawers, all with their original pretty handles and escutcheons.

Later painted in a distressed white, this commode has wonderful proportions and detail. It will bring great character to any interior.

| Materials & Techniques: | Paint                 |
|-------------------------|-----------------------|
| Condition:              | Good                  |
| Period:                 | 18th Cent and Earlier |