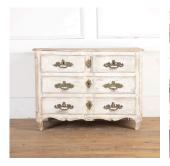

## Early 18th Century French Commode **£3,800.00**

| W: | 112 cm (44 1/16") |
|----|-------------------|
| H: | 83 cm (32 11/16") |
| D: | 62 cm (24 7/16")  |

Handsome French Louis XV period commode.

This classic and striking commode has a serpentine front and panelled sides. It offers three long drawers, all with their original pretty handles and escutcheons.

Later painted in a distressed white, this commode has wonderful proportions and detail. It will bring great character to any interior.

| Materials & Techniques: | Paint                 |
|-------------------------|-----------------------|
| Condition:              | Good                  |
| Period:                 | 18th Cent and Earlier |