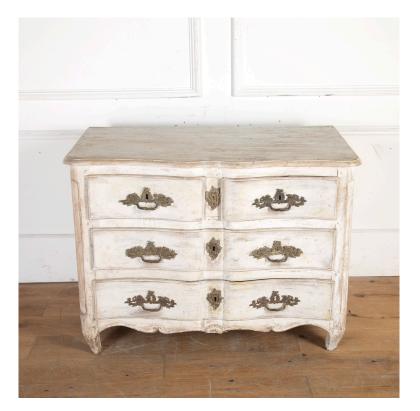

## Early 18th Century French Commode **£3,800.00**

| W: | 112 cm (44 1/16") |
|----|-------------------|
| H: | 83 cm (32 11/16") |
| D: | 62 cm (24 7/16")  |

Handsome French Louis XV period commode.

This classic and striking commode has a serpentine front and panelled sides. It offers three long drawers, all with their original pretty handles and escutcheons.

Later painted in a distressed white, this commode has wonderful proportions and detail. It will bring great character to any interior.

| Materials & Techniques: | Paint                 |
|-------------------------|-----------------------|
| Condition:              | Good                  |
| Period:                 | 18th Cent and Earlier |