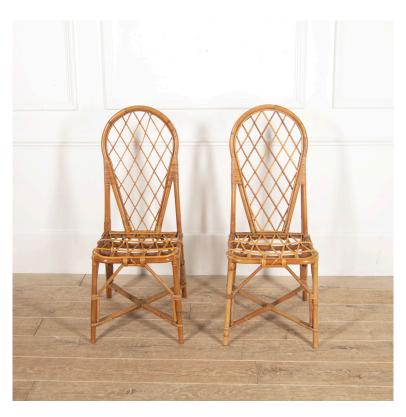

## Pair of Rattan Chairs attributed to Audoux Minet £375.00

W: 39 cm (15 3/8") H: 98 cm (38 9/16") D: 42 cm (16 9/16")

Stylish pair of French rattan side chairs, circa 1960.

This pair are attributed to Audoux Minet. Adrien Audoux and Frida Minet were French designers who worked together to use accessible materials as a means of bettering modern living.

These elegant chairs have hoop backs and sturdy frames reinforced with wrapping.

They retain their original 1960s cushions.

Materials & Techniques: Rattan
Condition: Good
Period: 70