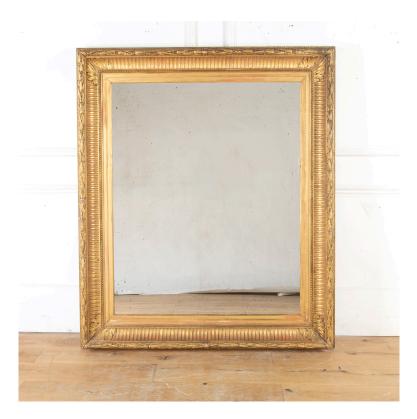

## Large 19th Century French Gilt Mirror £1,850.00

W: 122 cm (49")

H: 144 cm (56 11/16") D: 10 cm (3 15/16")

Large and imposing French gilt gesso mirror, circa 1840.

This mirror boasts a wonderfully carved frame that remains in amazing condition, demonstrating the quality of the original gilding. Hints of red bole show through the gilding which gives this mirror a great authentic feel.

There is some rubbing as well as small losses to the frame, as expected for a piece of this age. With a lightly foxed mirror plate.

This decorative mirror can be hung portrait or landscape.

Materials & Techniques: Gilt,Wood
Condition: Excellent
Period: 19th Cent