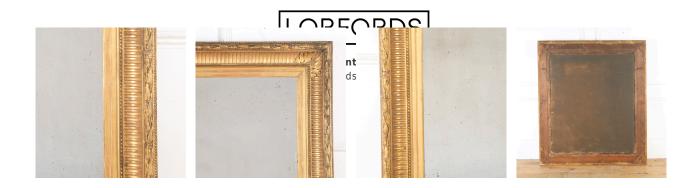

## Large 19th Century French Gilt Mirror £1,850.00

W: 122 cm (49")

H: 144 cm (56 11/16") D: 10 cm (3 15/16")

Large and imposing French gilt gesso mirror, circa 1840.

This mirror boasts a wonderfully carved frame that remains in amazing condition, demonstrating the quality of the original gilding. Hints of red bole show through the gilding which gives this mirror a great authentic feel.

There is some rubbing as well as small losses to the frame, as expected for a piece of this age. With a lightly foxed mirror plate.

This decorative mirror can be hung portrait or landscape.

Materials & Techniques: Gilt,Wood
Condition: Excellent
Period: 19th Cent