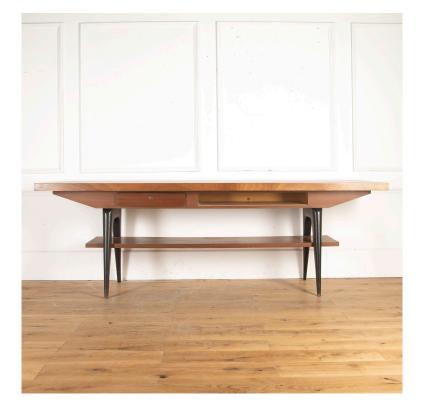

## Italian Single Drawer Console Table **£2,200.00**

| W: | 260 cm (102 3/8") |
|----|-------------------|
| H: | 85 cm (33 7/16")  |
| D: | 59 cm (23 1/4")   |

Italian Mid Century mahogany console table.

This console has a smart geometric form with a very stylish silhouette.

The thick top, with a moulded edge, sits above a tapering frieze that offers a single drawer and a shallow cubby hole.

Resting on double ebonised tapering legs that support an under-shelf.

This console table has a wonderful aesthetic and highly functional design, making it a brilliant addition to any interior.

| Materials & Techniques: | Mahogany  |
|-------------------------|-----------|
| Condition:              | Good      |
| Period:                 | 20th Cent |