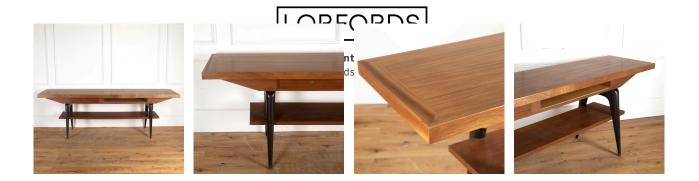

## Italian Single Drawer Console Table **£2,200.00**

| W: | 260 cm (102 3/8") |
|----|-------------------|
| H: | 85 cm (33 7/16")  |
| D: | 59 cm (23 1/4")   |

Italian Mid Century mahogany console table.

This console has a smart geometric form with a very stylish silhouette.

The thick top, with a moulded edge, sits above a tapering frieze that offers a single drawer and a shallow cubby hole.

Resting on double ebonised tapering legs that support an under-shelf.

This console table has a wonderful aesthetic and highly functional design, making it a brilliant addition to any interior.

| Materials & Techniques: | Mahogany  |
|-------------------------|-----------|
| Condition:              | Good      |
| Period:                 | 20th Cent |