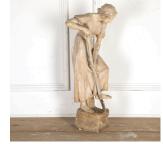

## Large Terracotta Figure by Frederic Goldscheider **£995.00**

| W: | 25 cm (9 13/16") |
|----|------------------|
| H: | 68 cm (26 3/4")  |
| D: | 25 cm (9 13/16") |

Wonderful late 19th Century terracotta figure by Frederic Goldscheider.

This charming statue depicts a lady in a peasant dress shovelling.

Some later restoration.

| Materials & Techniques: | Terracotta |
|-------------------------|------------|
| Condition:              | Fair       |
| Period:                 | 19th Cent  |