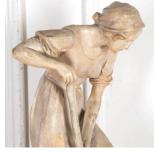

## Large Terracotta Figure by Frederic Goldscheider **£995.00**

| W: | 25 cm (9 13/16") |
|----|------------------|
| H: | 68 cm (26 3/4")  |
| D: | 25 cm (9 13/16") |

Wonderful late 19th Century terracotta figure by Frederic Goldscheider.

This charming statue depicts a lady in a peasant dress shovelling.

Some later restoration.

| Materials & Techniques: | Terracotta |
|-------------------------|------------|
| Condition:              | Fair       |
| Period:                 | 19th Cent  |