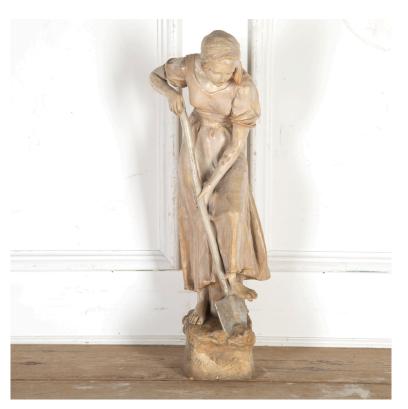

## Large Terracotta Figure by Frederic Goldscheider **£995.00**

| W: | 25 cm (9 13/16") |
|----|------------------|
| H: | 68 cm (26 3/4")  |
| D: | 25 cm (9 13/16") |

Wonderful late 19th Century terracotta figure by Frederic Goldscheider.

This charming statue depicts a lady in a peasant dress shovelling.

Some later restoration.

| Materials & Techniques: | Terracotta |
|-------------------------|------------|
| Condition:              | Fair       |
| Period:                 | 19th Cent  |