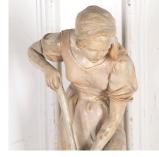

## Large Terracotta Figure by Frederic Goldscheider **£995.00**

| W: | 25 cm (9 13/16") |
|----|------------------|
| H: | 68 cm (26 3/4")  |
| D: | 25 cm (9 13/16") |

Wonderful late 19th Century terracotta figure by Frederic Goldscheider.

This charming statue depicts a lady in a peasant dress shovelling.

Some later restoration.

| Materials & Techniques: | Terracotta |
|-------------------------|------------|
| Condition:              | Fair       |
| Period:                 | 19th Cent  |