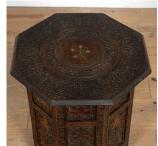

## Anglo-Indian Carved Occasional Table £500.00

W: 46 cm (18 1/8") H: 48 cm (18 7/8") D: 46 cm (18 1/8")

Beautiful 20th Century Anglo-Indian carved wood side table.

Featuring a brass inlay to the top and mesmerising intricate foliate carving throughout.

In good condition, this table has lovely proportions and will make a useful and decorative addition to any room of the home.

Materials & Techniques: Wood
Condition: excellent
Period: 20th Cent

Babdown Airfield, Gloucestershire GL8 8YL T: 01666 503970/502199