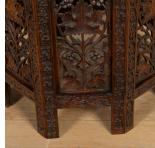

## Anglo-Indian Carved Occasional Table £500.00

W: 46 cm (18 1/8") H: 48 cm (18 7/8") D: 46 cm (18 1/8")

Beautiful 20th Century Anglo-Indian carved wood side table.

Featuring a brass inlay to the top and mesmerising intricate foliate carving throughout.

In good condition, this table has lovely proportions and will make a useful and decorative addition to any room of the home.

Materials & Techniques: Wood
Condition: excellent
Period: 20th Cent

Babdown Airfield, Gloucestershire GL8 8YL T: 01666 503970/502199