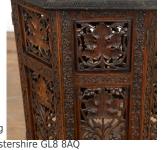

## Anglo-Indian Carved Occasional Table £500.00

W: 46 cm (18 1/8") H: 48 cm (18 7/8") D: 46 cm (18 1/8")

Beautiful 20th Century Anglo-Indian carved wood side table.

Featuring a brass inlay to the top and mesmerising intricate foliate carving throughout.

In good condition, this table has lovely proportions and will make a useful and decorative addition to any room of the home.

Materials & Techniques: Wood
Condition: excellent
Period: 20th Cent

Babdown Airfield, Gloucestershire GL8 8YL T: 01666 503970/502199