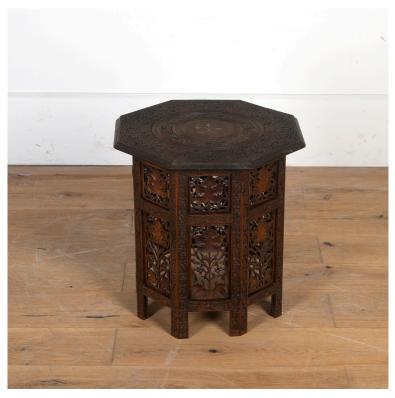

## Anglo-Indian Carved Occasional Table £500.00

W: 46 cm (18 1/8") H: 48 cm (18 7/8") D: 46 cm (18 1/8")

Beautiful 20th Century Anglo-Indian carved wood side table.

Featuring a brass inlay to the top and mesmerising intricate foliate carving throughout.

In good condition, this table has lovely proportions and will make a useful and decorative addition to any room of the home.

Materials & Techniques: Wood
Condition: excellent
Period: 20th Cent

Babdown Airfield, Gloucestershire GL8 8YL T: 01666 503970/502199