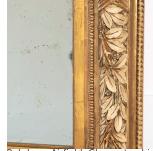

## Pair of French Gilt Gesso Mirrors £4,600.00

W: 92 cm (36 1/4") H: 118 cm (46 7/16") 20 cm (7 7/8") D:

Beautiful pair of French 19th Century gilt gesso mirrors.

The decorative frames with a stunning main border of leaves, flanked by an inner gilded border and intricate carved borders.

This pair will have a beautiful presence in classic and contemporary interiors alike.

Materials & Techniques: Mirror Condition: Excellent Period: 19th Cent

T: 01666 505 111

Babdown Airfield, Gloucestershire GL8 8YL