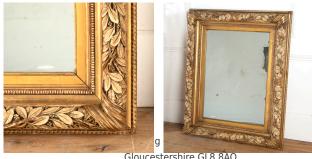

## Pair of French Gilt Gesso Mirrors £4,600.00

W: 92 cm (36 1/4") H: 118 cm (46 7/16") 20 cm (7 7/8") D:

Beautiful pair of French 19th Century gilt gesso mirrors.

The decorative frames with a stunning main border of leaves, flanked by an inner gilded border and intricate carved borders.

This pair will have a beautiful presence in classic and contemporary interiors alike.

Materials & Techniques: Mirror Condition: Excellent Period: 19th Cent

T: 01666 505 111

Babdown Airfield, Gloucestershire GL8 8YL