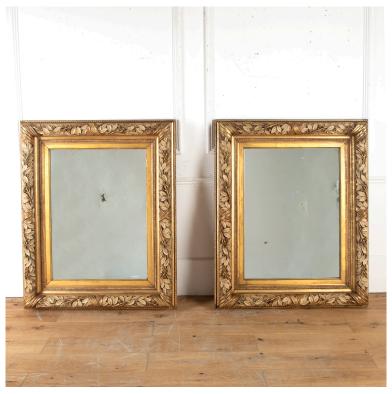

## Pair of French Gilt Gesso Mirrors £4,600.00

W: 92 cm (36 1/4") H: 118 cm (46 7/16") 20 cm (7 7/8") D:

Beautiful pair of French 19th Century gilt gesso mirrors.

The decorative frames with a stunning main border of leaves, flanked by an inner gilded border and intricate carved borders.

This pair will have a beautiful presence in classic and contemporary interiors alike.

Materials & Techniques: Mirror Condition: Excellent Period: 19th Cent

T: 01666 505 111

Babdown Airfield, Gloucestershire GL8 8YL