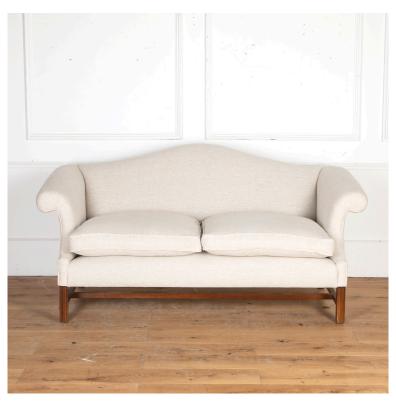

## Country House Camelback Sofa £2,600.00

W: 158 cm (62 3/16") H: 92 cm (36 1/4") D: 82 cm (32 1/4")

Charming English 20th Century country house sofa.

This two-seat sofa is a copy of an earlier original. It has an elegant camelback design with outscrolled armrests and a very deep seat. Resting on square legs.

This is a classic design that never goes out of fashion, and this sofa will look right at home in period and contemporary interiors alike.

Materials & Techniques: []
Condition: Good
Period: 20th Cent

**T:** 01666 505 111 **T:** 01666 503970/502199