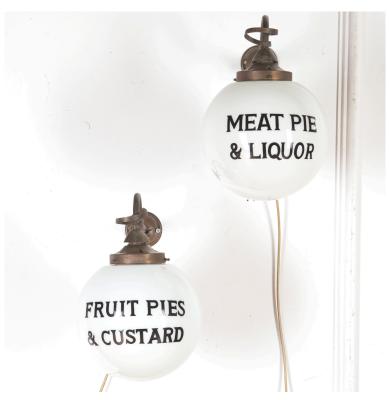

## Pair of Edwardian Opaline Grocery Wall Lights £1,000.00

W: 26 cm (10 1/4") H: 38 cm (14 15/16") D: 30 cm (11 13/16")

Great pair of Edwardian opaline wall lights with brass arms.

These charming lights are sign-written 'Meat Pie & Liquor' and 'Fruit Pie & Custard' respectively.

With wonderful quirky appeal, this wall lights would look excellent in a kitchen or dining area.

Materials & Techniques: Brass
Condition: Excellent
Period: 20th Cent

Hangar One & Hangar Two Babdown Airfield, Gloucestershire GL8 8YL T: 01666 503970/502199