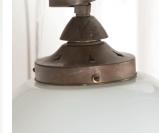

## Pair of Edwardian Opaline Grocery Wall Lights £1,000.00

W: 26 cm (10 1/4") H: 38 cm (14 15/16") D: 30 cm (11 13/16")

Great pair of Edwardian opaline wall lights with brass arms.

These charming lights are sign-written 'Meat Pie & Liquor' and 'Fruit Pie & Custard' respectively.

With wonderful quirky appeal, this wall lights would look excellent in a kitchen or dining area.

Materials & Techniques: Brass
Condition: Excellent
Period: 20th Cent

Hangar One & Hangar Two Babdown Airfield, Gloucestershire GL8 8YL T: 01666 503970/502199