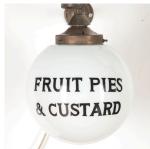

## Pair of Edwardian Opaline Grocery Wall Lights £1,000.00

W: 26 cm (10 1/4") H: 38 cm (14 15/16") D: 30 cm (11 13/16")

Great pair of Edwardian opaline wall lights with brass arms.

These charming lights are sign-written 'Meat Pie & Liquor' and 'Fruit Pie & Custard' respectively.