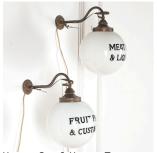

## Pair of Edwardian Opaline Grocery Wall Lights £1,000.00

W: 26 cm (10 1/4") H: 38 cm (14 15/16") D: 30 cm (11 13/16")

Great pair of Edwardian opaline wall lights with brass arms.

These charming lights are sign-written 'Meat Pie & Liquor' and 'Fruit Pie & Custard' respectively.

With wonderful quirky appeal, this wall lights would look excellent in a kitchen or dining area.

Materials & Techniques: Brass
Condition: Excellent
Period: 20th Cent

Hangar One & Hangar Two Babdown Airfield, Gloucestershire GL8 8YL T: 01666 503970/502199