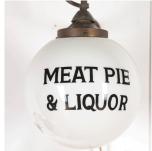

## Pair of Edwardian Opaline Grocery Wall Lights £1,000.00

W: 26 cm (10 1/4") H: 38 cm (14 15/16") D: 30 cm (11 13/16")

Great pair of Edwardian opaline wall lights with brass arms.

These charming lights are sign-written 'Meat Pie & Liquor' and 'Fruit Pie & Custard' respectively.