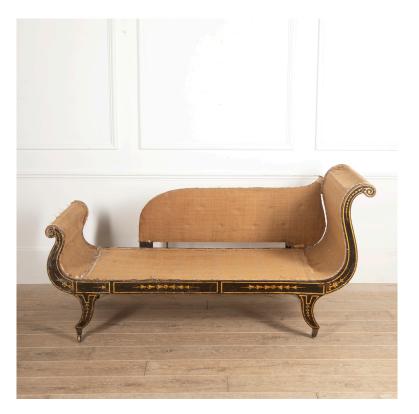

## Regency Daybed in Original Paint **£2,875.00**

| W: | 173 cm (68 1/8") |
|----|------------------|
| H: | 88 cm (34 5/8")  |
| D: | 69 cm (27 3/16") |

Beautiful English Regency daybed, dating to the early 19th Century.

This period daybed is of beautiful flowing design. It features outscrolled rests to each end of varying heights. The upholstered side panel is removable and can be attached to either side.

Retaining wonderful original painted decoration throughout, showing gold trailing bellflowers on a black ground.

The whole rests on its original castors, and it has been reduced in length a long time ago.

| Materials & Techniques: | Paint             |
|-------------------------|-------------------|
| Condition:              | For re-upholstery |
| Period:                 | 19th Cent         |