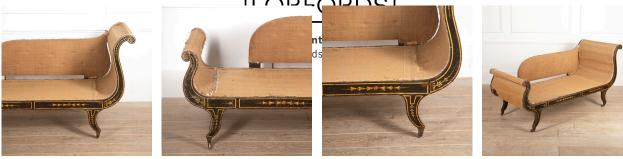

This period daybed is of beautiful flowing design. It features outscrolled rests to each end of varying heights. The upholstered side panel is removable and can be attached to either side.

Retaining wonderful original painted decoration throughout, showing gold trailing bellflowers on a black ground.

The whole rests on its original castors, and it has been reduced in length a long time ago.

| Materials & Techniques: | Paint             |
|-------------------------|-------------------|
| Condition:              | For re-upholstery |
| Period:                 | 19th Cent         |